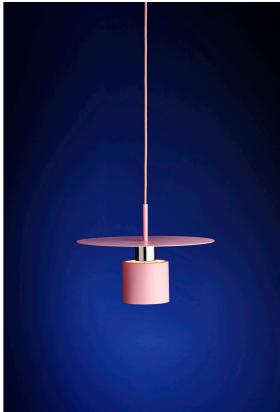

## KOLORIT PENDANT Ø 2 0

Kolorit is designed by Jørgen Klinkby and is a functional lamp, which reflects and bends the light beautifully. The center cylinder points the light towards the surface, and the center piece in chrome adds a double reflection of both the light and the surroundings.

Item Number: 130703

MATT BLACK

130706

MATT WHITE

Item Number 130709

BUBBLEGUM

Materials: Metal

Cord: 300 cm matching fabric cord Matching ceiling canopy