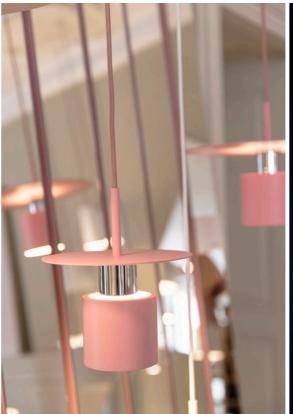

## KOLORIT PENDANT Ø 2 0

Kolorit is designed by Jørgen Klinkby and is a functional lamp, which reflects and bends the light beautifully. The center cylinder points the light towards the surface, and the center piece in chrome adds a double reflection of both the light and the surroundings.

Item Number: 130703

MATT BLACK

130706

MATT WHITE

Item Number 130709

BUBBLEGUM

Materials: Metal

Cord: 300 cm matching fabric cord Matching ceiling canopy