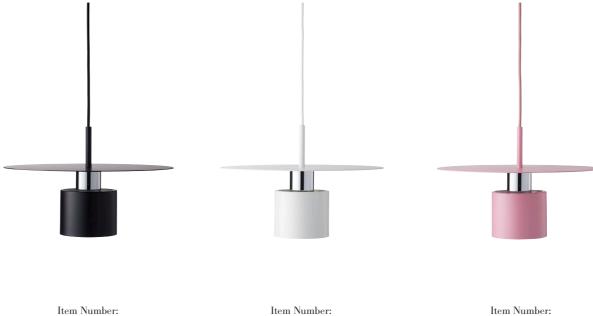

## KOLORIT PENDANT Ø 2 0

Kolorit is designed by Jørgen Klinkby and is a functional lamp, which reflects and bends the light beautifully. The center cylinder points the light towards the surface, and the center piece in chrome adds a double reflection of both the light and the surroundings.

Item Number: 130703

MATT BLACK

130706

MATT WHITE

Item Number 130709

BUBBLEGUM

Materials: Metal

Cord: 300 cm matching fabric cord Matching ceiling canopy