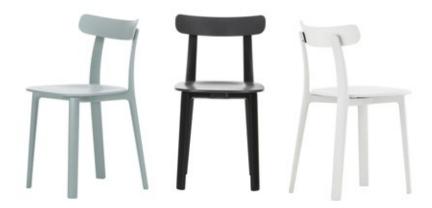

At first glance, the APC is reminiscent of the simple, classic wooden chairs that have been common in Europe for many decades. However, its performance and appearance have been significantly enhanced by adapting the design to an alternative material.

The flattened forms of the frame are moulded in a single piece, while the thin seat surface is organically shaped and the backrest more finely modelled than the back support of conventional wooden chairs. As a result, the APC is strikingly compact and graceful, and the combination of plastic components makes it extraordinarily comfortable. Whereas the frame consists of a rigid high-strength polypropylene, the seat and backrest are more resilient and adapt to the contours of the sitter's body. The backrest is connected to the frame by twin shafts cushioned with rubber buffers, which allow it to flex gently in response to the sitter's movements, further enhancing the chair's comfort.

The combination of two types of plastic also offers new possibilities for the colour scheme: the APC is exclusively available in selected 'two-tone' palettes, with frames in a slightly darker shade than the seats and backrests. This interplay of colours lends the chair a distinctive look and transports its classic shape into a contemporary context.