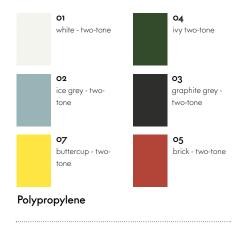

The combination of two types of plastic also offers new possibilities for the colour scheme: the APC is exclusively available in selected 'two-tone' palettes, with frames in a slightly darker shade than the seats and backrests. This interplay of colours lends the chair a distinctive look and transports its classic shape into a contemporary context.

## Materials

- Backrest, seat and base: dyed-through polypropylene.
- Glides: fitted with carpet glides or felt glides for hard floors.

Outdoor use: suitable for utilisation outdoors on a temporary or seasonal basis, following care instructions. After prolonged exposure to the elements, clean and store away in a dry, sheltered place to ensure lasting use and avoid any deterioration in appearance.