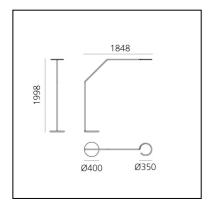

# Vine Light - Floor - APP Compatible

# BIG - Bjarke Ingels Group







# LUMINAIRE

- Watt: 35W

- Lichtstrom (lm): 2639lm

- CCT: **3000K**- Efficiency: **48%** 

- Efficacy: **75.41lm/W** 

- CRI: 90

## **BESCHREIBUNG**

Vine Light is a pure and balanced line that reaches great freedom of movement with only two joints, leaving users free to define their own light with a simple gesture.

An unbroken section, measuring only 16 mm for the small versions and 25 mm for the big ones (floor, wall), shapes the structure and houses all the opto-electronic and mechanical elements

Its minimalist presence creates a perfect balance among different materials, weights, light quality, precision of movement and functionality.

Vine Light translates technological complexity into simplicity and freedom. It represents a synthesis in which the apparent simplicity is the res