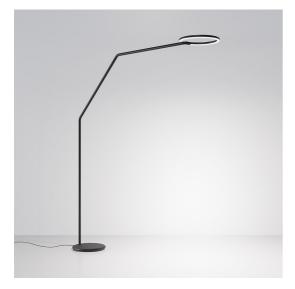

# Vine Light - Floor - APP Compatible

## **BESCHREIBUNG**

Vine Light is a pure and balanced line that reaches great freedom of movement with only two joints, leaving users free to define their own light with a simple gesture.

An unbroken section, measuring only 16 mm for the small versions and 25 mm for the big ones (floor, wall), shapes the structure and houses all the opto-electronic and mechanical elements

Its minimalist presence creates a perfect balance among different materials, weights, light quality, precision of movement and functionality.

Vine Light translates technological complexity into simplicity and freedom. It represents a synthesis in which the apparent simplicity is the result of a deep know-how and innovative research.

#### **FUNKTIONEN**

- Artikelnummer: 1568030APP

- Farbe: Black

- Installation: Stehleuchte

Serie: Design Collection, Noveltiesdesign: BIG - Bjarke Ingels Group

### **DIMENSION**

Länge: cm 184.8Höhe: cm 199.8

- Durchmesser Fuß: cm 40