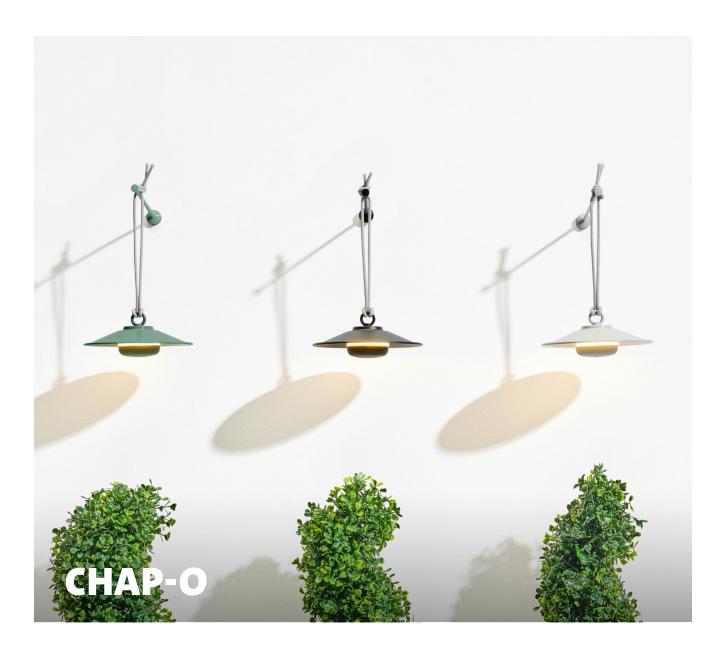

## Chap-O

- 🛱 Material Shade: steel Lamp: ABS and silicone Wallmount: steel Rope: nylon
- 📚 Coating Anthracite: fine texture powder coating Other colors: high gloss powder coating
- A Weight product 0.32 kg
- 🔀 Dimensions Shade:
  - Ø 15.7 x 6.5 cm Wallmount: 2.2 x 2.2 x 16.7 cm Rope: 80 cm
- 🚔 Weight product + packaging 🛛 🗠 Mobile chargeable lamps 0.45 kg
- 🔀 Dimensions packaging 17.4 x 16.7 x 8.5 cm
- Batch number # Underneath the shade

- Charging time 4 1 hr 35 min
- ★ Features Coated metal shade Charging cable included • Rechargable/wireless light (easy to assemble/remove from the shade because of the integraded magnet) Hang it anywhere, it's included with a wallmount to hang it on any vertical surface using the included hardware
- Recommendations • We recommend using Chap-O outdoors whenever you feel like it, yet always charge indoors
  - Please read the manual carefully and always check to use a recommended adapter
  - to charge the lamp • Always use the original Fatboy USB cable

Coated metal shade

Rechargeable magnetic light

Wallmount included