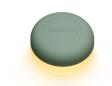

## Chap-O

- 🛱 Material Shade: steel Lamp: ABS and silicone Wallmount: steel Rope: nylon
- 📚 Coating Anthracite: fine texture powder coating Other colors: high gloss powder coating
- A Weight product 0.32 kg
- 🔀 Dimensions Shade:
  - Ø 15.7 x 6.5 cm Wallmount: 2.2 x 2.2 x 16.7 cm Rope: 80 cm
- 🚔 Weight product + packaging 🛛 🗠 Mobile chargeable lamps 0.45 kg
- 🔀 Dimensions packaging 17.4 x 16.7 x 8.5 cm
- Batch number # Underneath the shade

- 🕒 Duration (burning hours) 100% 8 hrs max.
- Light color (LED Kelvin) 2200 K
- W Watt 0.22 W
- V Voltage 3.7 V
- IP IP IP55 (Splash-proof and dustproof)
- ① Life cycle lamp 25.000 hrs
- ↔ Length cable 0.6 m
- USB pogo pin charger
- ₩. Adapter specs Adapter not included
- Battery type Li-Polymer 650 mAh

- Charging time 4 1 hr 35 min
- ★ Features Coated metal shade Charging cable included • Rechargable/wireless light (easy to assemble/remove from the shade because of the integraded magnet) Hang it anywhere, it's included with a wallmount to hang it on any vertical surface using the included hardware
- Recommendations • We recommend using Chap-O outdoors whenever you feel like it, yet always charge indoors
  - Please read the manual carefully and always check to use a recommended adapter
  - to charge the lamp • Always use the original Fatboy USB cable

Coated metal shade

Rechargeable magnetic light

Wallmount included