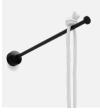

## Chap-O

- 🛱 Material Shade: steel Lamp: ABS and silicone Wallmount: steel Rope: nylon
- 📚 Coating Anthracite: fine texture powder coating Other colors: high gloss powder coating
- A Weight product 0.32 kg
- 🔀 Dimensions Shade:
  - Ø 15.7 x 6.5 cm Wallmount: 2.2 x 2.2 x 16.7 cm Rope: 80 cm
- 🚔 Weight product + packaging 🛛 🗠 Mobile chargeable lamps 0.45 kg
- 🔀 Dimensions packaging 17.4 x 16.7 x 8.5 cm
- Batch number # Underneath the shade

- Charging time 4 1 hr 35 min
- ★ Features Coated metal shade Charging cable included • Rechargable/wireless light (easy to assemble/remove from the shade because of the integraded magnet) Hang it anywhere, it's included with a wallmount to hang it on any vertical surface using the included hardware
- Recommendations • We recommend using Chap-O outdoors whenever you feel like it, yet always charge indoors
  - Please read the manual carefully and always check to use a recommended adapter
  - to charge the lamp • Always use the original Fatboy USB cable

Coated metal shade

Rechargeable magnetic light

Wallmount included