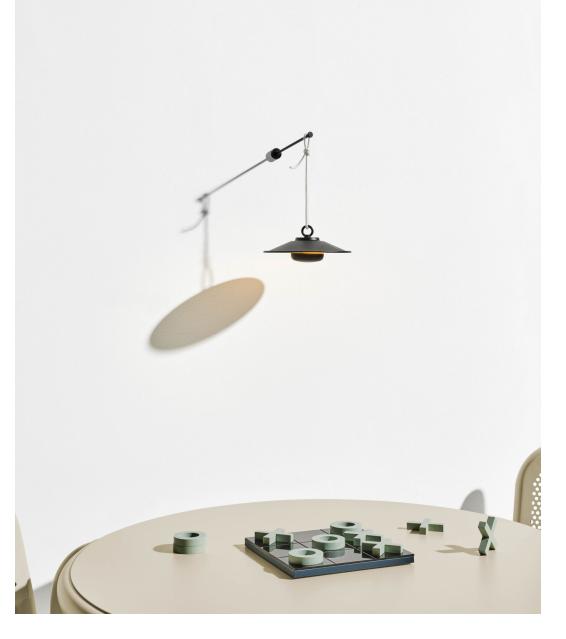

## Chap-O

- 🛱 Material Shade: steel Lamp: ABS and silicone Wallmount: steel Rope: nylon
- 📚 Coating Anthracite: fine texture powder coating Other colors: high gloss powder coating
- A Weight product 0.32 kg
- 🔀 Dimensions Shade:
  - Ø 15.7 x 6.5 cm Wallmount: 2.2 x 2.2 x 16.7 cm Rope: 80 cm
- 🚔 Weight product + packaging 🛛 🗠 Mobile chargeable lamps 0.45 kg
- 🔀 Dimensions packaging 17.4 x 16.7 x 8.5 cm
- Batch number # Underneath the shade

- Charging time 4 1 hr 35 min
- ★ Features Coated metal shade Charging cable included • Rechargable/wireless light (easy to assemble/remove from the shade because of the integraded magnet) Hang it anywhere, it's included with a wallmount to hang it on any vertical surface using the included hardware
- Recommendations • We recommend using Chap-O outdoors whenever you feel like it, yet always charge indoors
  - Please read the manual carefully and always check to use a recommended adapter
  - to charge the lamp • Always use the original Fatboy USB cable

Coated metal shade

Rechargeable magnetic light

Wallmount included