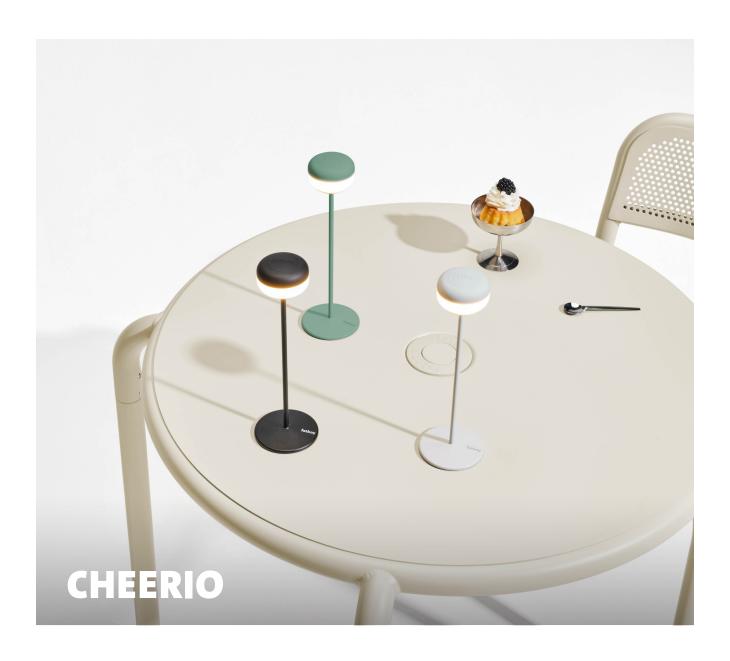

## Cheerio

Material Base: steel Lamp: ABS and silicone

# **★** Features

- High-end materials
- Charging cable included
- Sturdy base
- Rechargable/wireless light (easy to assemble/remove from the base because of the integrated magnet)

### Recommendations

- We recommend using Cheerio outdoors whenever you feel like it, yet always charge indoors
- Please read the manual carefully and always check to use a recommended adapter to charge the lamp
- Always use the original Fatboy USB cable