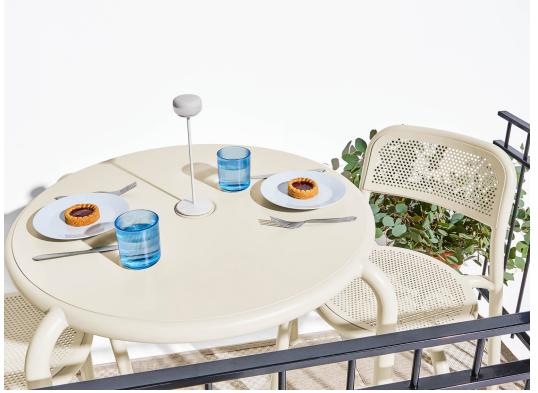

# **★** Features

- High-end materials
- Charging cable included
- Sturdy base
- Rechargable/wireless light (easy to assemble/remove from the base because of the integrated magnet)

### Recommendations

- We recommend using Cheerio outdoors whenever you feel like it, yet always charge indoors
- Please read the manual carefully and always check to use a recommended adapter to charge the lamp
- Always use the original Fatboy USB cable