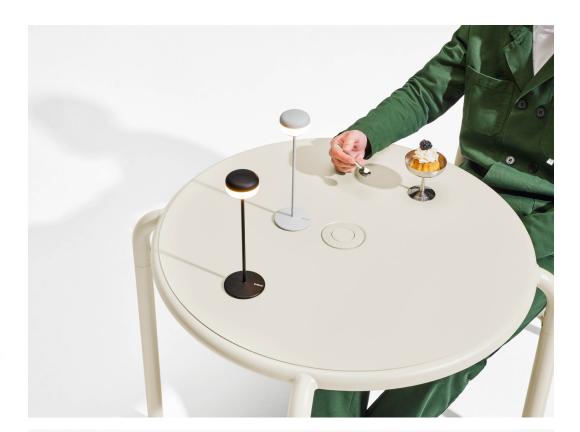

# **★** Features

- High-end materials
- Charging cable included
- Sturdy base
- Rechargable/wireless light (easy to assemble/remove from the base because of the integrated magnet)

### Recommendations

- We recommend using Cheerio outdoors whenever you feel like it, yet always charge indoors
- Please read the manual carefully and always check to use a recommended adapter to charge the lamp
- Always use the original Fatboy USB cable