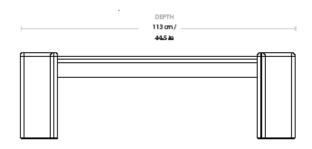

## Dimensions

**WIDTH** 100 cm / 39.4 in

**DEPTH** 113 cm / 44.5 in

**HEIGHT** 35.5 cm / 14 in

TABLE TOP THICKNESS 2.5 cm / 1 in