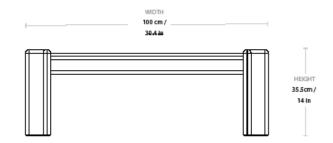

## Dimensions

**WIDTH** 100 cm / 39.4 in

**DEPTH** 113 cm / 44.5 in

**HEIGHT** 35.5 cm / 14 in

TABLE TOP THICKNESS 2.5 cm / 1 in