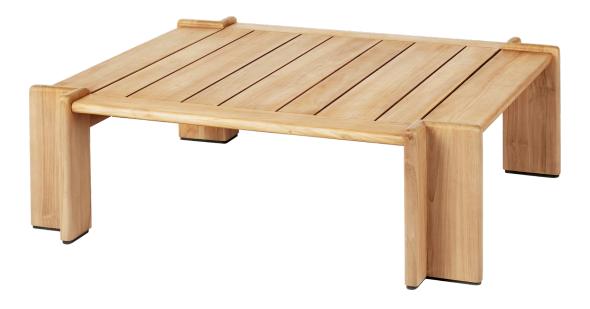

## Atmosfera Coffee Table, 113x100

Designed by Gubi - 2021

ITEM NUMBER

42721

DESCRIPTION

Best known for collaborating with contemporary designers and reviving archival pieces, GUBI's Milan-based design studio has created an outdoor table collection with the mood-setting title, Atmosfera. Comprising a dining table in two sizes and a coffee table, the collection has been conceived to bring a unique vibe when gathering outside for al fresco dining and lounging. The Atmosfera Collection represents the attention to detail and quiet elegance that characterizes GUBI.

The tables' simple aesthetics maintain an understated poise with a nod to classic references without being too formal. The tabletops are made from rhythmic, repeating slats of solid, premium teak, enclosed by a frame made from the same slats, giving a minimalist feel. The table legs are formed from two vertical slats, using a miter joint that creates an inverted 'L-shape' on each corner. Referencing architectural and maritime design, the unusual leg design provides both structural support and visual interest, giving the piece a certain lightness. Each leg protrudes slightly above the tabletop surface, culminating in a rounded detail in contrast to the geometric lines of the structure, that gives a calm composure to the design.