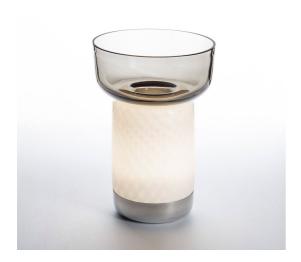

# **BESCHREIBUNG**

A portable lamp explores the connection between light, food and conviviality.

It's a portable lamp that interacts with objects on the table. A body made from white textured milk glass, diffuses the light, creating a relaxed atmosphere, while the upper recess is home to a glass bowl designed to hold food for sharing. This can be combined or alternated with a taller bowl and wider one – almost a plate – at the top.

The bowls – and the lamp itself – are made from hand-worked glass, making them unique pieces whose texture, transparency and colour generate a special dialogue between light and food, blurring the boundaries between them.

Maximum attention to detail has been shown in order to do justice to the object itself and the other elements with which it interacts.

Light plays a key role in creating the perfect atmosphere, interacting with other elements on the table and promoting sharing and conviviality.