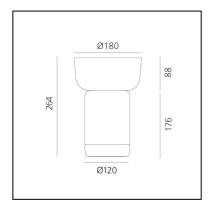

# Bontà + Grey Bowl

# Davide Oldani Attila Veress







# **LUMINAIRE**

- Watt: **2,4W** 

- Lichtstrom (lm): 242lm

CCT: 2700KEfficiency: 72%Efficacy: 100lm/W

- CRI: 80

- Dimmer Typology: Slider Dimmer

# **BESCHREIBUNG**

A portable lamp explores the connection between light, food and conviviality.

It's a portable lamp that interacts with objects on the table. A body made from white textured milk glass, diffuses the light, creating a relaxed atmosphere, while the upper recess is home to a glass bowl designed to hold food for sharing. This can be combined or alternated with a taller bowl and wider one – almost a plate – at the top.

The bowls – and the lamp itself – are made from hand-worked glass, making them unique pieces whose texture, transparency and colour generate a special dialogue between light and food, blurring the boundaries