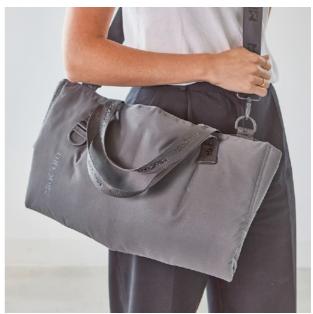

The travel bed is easy to open and close, lightweight and can also be carried comfortably over the shoulder thanks to the included strap.

The Strada travelBed is part of the purist MiaCara Travel collection and can be combined in many ways. Attach the Sacchetto poop bag dispenser to the logo D-ring of the travel bed and be well-equipped for any situation.