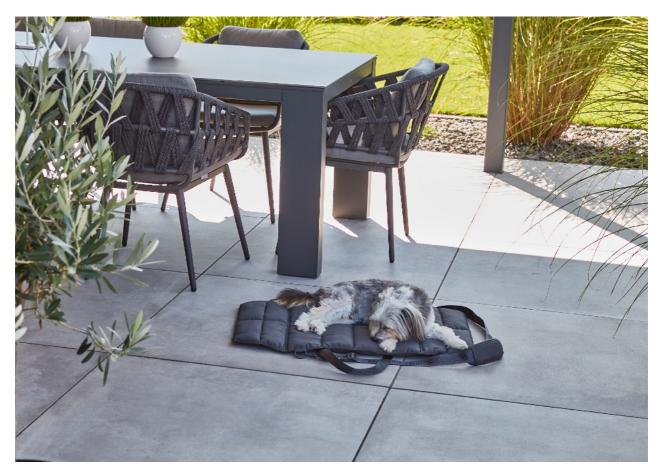

# **Description:**

The perfect companion on small and big adventures: The Strada travelBed convinces with a puristic look and high comfort.

With a combination of quilted padding for soft lying on the top, and water-repellent polyester on the bottom, the MiaCara travelBed Strada promises a feeling like home when on tour. The polyester fabric on the bottom is made from 100% recycled PET bottles, making it not only environmentally friendly, but also extra durable.

The travel bed is easy to open and close, lightweight and can also be carried comfortably over the shoulder thanks to the included strap.

The Strada travelBed is part of the purist MiaCara Travel collection and can be combined in many ways. Attach the Sacchetto poop bag dispenser to the logo D-ring of the travel bed and be well-equipped for any situation.

#### Available colors:

- Asphalt
- Greige

Greige

Greige inside

Asphalt

Asphalt inside