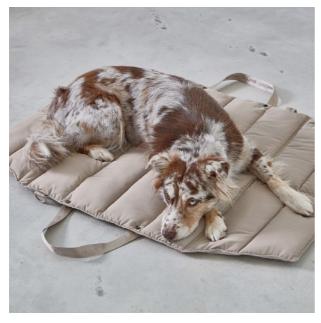

# **Description:**

The perfect companion on small and big adventures: The Strada travelBed convinces with a puristic look and high comfort.

With a combination of quilted padding for soft lying on the top, and water-repellent polyester on the bottom, the MiaCara travelBed Strada promises a feeling like home when on tour. The polyester fabric on the bottom is made from 100% recycled PET bottles, making it not only environmentally friendly, but also extra durable.

The travel bed is easy to open and close, lightweight and can also be carried comfortably over the shoulder thanks to the included strap.

The Strada travelBed is part of the purist MiaCara Travel collection and can be combined in many ways. Attach the Sacchetto poop bag dispenser to the logo D-ring of the travel bed and be well-equipped for any situation.

#### Available colors:

- Asphalt
- Greige

Greige

Greige inside

Asphalt

Asphalt inside