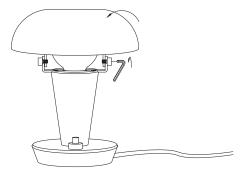

ance should not be disposed in a domestic trash receptacle and should instead be recycled appropriately.

#### CLEANING INSTRUCTIONS:

- Use only a soft cloth to clean the product. Dampen the cloth with water and soap or a mild cleanser if needed.

#### MORE INFORMATION:

To access further information such as product overview and material descriptions, please visit our website at www.fermliving.com if you have any questions or comments, please do not hesitate to contact us at info@fermliving.com

# TECHNICAL SPECIFICATIONS

TINY LAMP

**Voltage:** 220-240V, 50Hz

Dimmable: No

Certification: CE, IP20, Class II
Socket: E14 socket base

Recommended Light source: Bulb max 25w incandescent

or max 12w LED

# ASSEMBLY PROCESS



1 x Allen key



x1 Lamp





2

Fix the bulb to the socket.







4