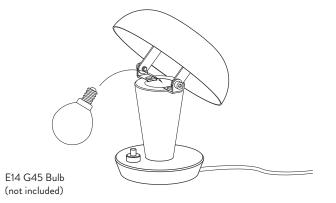

ppliance should not be disposed in a domestic trash receptacle and should instead be recycled appropriately.

#### CLEANING INSTRUCTIONS:

- Use only a soft cloth to clean the product. Dampen the cloth with water and soap or a mild cleanser if needed.

#### MORE INFORMATION:

To access further information such as product overview and material descriptions, please visit our website at www.fermliving.com if you have any questions or comments, please do not hesitate to contact us at info@fermliving.com

# TECHNICAL SPECIFICATIONS

TINY LAMP

**Voltage:** 220-240V, 50Hz

Dimmable: No

Certification: CE, IP20, Class II
Socket: E14 socket base

Recommended Light source: Bulb max 25w incandescent

or max 12w LED

# ASSEMBLY PROCESS



1 x Allen key



x1 Lamp





2

Fix the bulb to the socket.







4