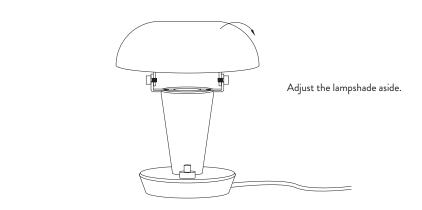

eant for indoor use only.
- This appliance should not be disposed in a domestic trash receptacle and should instead be recycled appropriately.

#### CLEANING INSTRUCTIONS:

- Use only a soft cloth to clean the product. Dampen the cloth with water and soap or a mild cleanser if needed.

#### MORE INFORMATION:

To access further information such as product overview and material descriptions, please visit our website at www.fermliving.com if you have any questions or comments, please do not hesitate to contact us at info@fermliving.com

# TECHNICAL SPECIFICATIONS

TINY LAMP

**Voltage:** 220-240V, 50Hz

Dimmable: No

Certification: CE, IP20, Class II
Socket: E14 socket base

Recommended Light source: Bulb max 25w incandescent

or max 12w LED

# ASSEMBLY PROCESS



1 x Allen key



x1 Lamp





2

Fix the bulb to the socket.







4