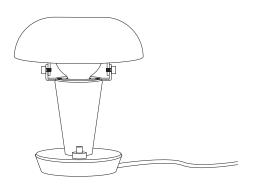

ould not be disposed in a domestic trash receptacle and should instead be recycled appropriately.

#### CLEANING INSTRUCTIONS:

- Use only a soft cloth to clean the product. Dampen the cloth with water and soap or a mild cleanser if needed.

#### MORE INFORMATION:

To access further information such as product overview and material descriptions, please visit our website at www.fermliving.com if you have any questions or comments, please do not hesitate to contact us at info@fermliving.com

# TECHNICAL SPECIFICATIONS

TINY LAMP

**Voltage:** 220-240V, 50Hz

Dimmable: No

Certification: CE, IP20, Class II
Socket: E14 socket base

Recommended Light source: Bulb max 25w incandescent

or max 12w LED

# ASSEMBLY PROCESS



1 x Allen key



x1 Lamp





2

Fix the bulb to the socket.







4