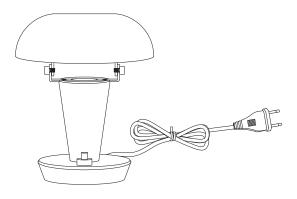

product is meant for indoor use only.
- This appliance should not be disposed in a domestic trash receptacle and should instead be recycled appropriately.

#### CLEANING INSTRUCTIONS:

- Use only a soft cloth to clean the product. Dampen the cloth with water and soap or a mild cleanser if needed.

#### MORE INFORMATION:

To access further information such as product overview and material descriptions, please visit our website at www.fermliving.com if you have any questions or comments, please do not hesitate to contact us at info@fermliving.com

# TECHNICAL SPECIFICATIONS

TINY LAMP

**Voltage:** 220-240V, 50Hz

Dimmable: No

Certification: CE, IP20, Class II
Socket: E14 socket base

Recommended Light source: Bulb max 25w incandescent

or max 12w LED

# ASSEMBLY PROCESS



1 x Allen key



x1 Lamp





2

Fix the bulb to the socket.







4