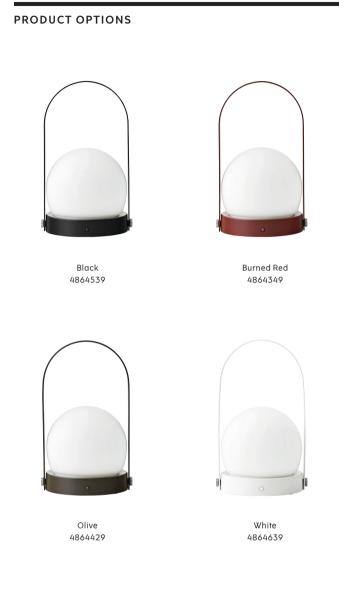

Black (RAL 9005) Burned red (RAL 8015) Olive (NCS S8005-G80Y) White (RAL 9016)

PRODUCTION PROCESS

Injection moulded plastic, stamped steel, and milled brass with a mouth blown glass shade.

MATERIALS

Steel, brass, glass, ABS