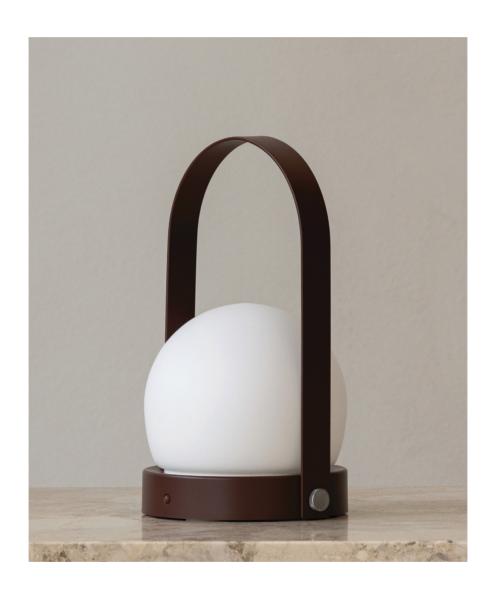

## Carrie Table Lamp, Portable

BY NORM ARCHITEC

A minimalist innovation for freedom and flexibility, Carrie Table Lamp, Portable with a metal or plastic base and glass shade is unique for its multiple uses and mutability. Useful almost anywhere – even on the go – the cordless design comes with a concealed magnetic connector at its base for easy charging. The plastic base version is approved for outdoor use. It features a USB charger at the base, for standard sockets as well as MENU's Charging Board, which reanimates multiple devices in a single sitting. To preserve battery life, switch the lamp off when charging and do not leave plugged in while in use.

## TECHNICAL SPECIFICATIONS

PRODUCT TYPE

Table lamp

COLLI

ENVIRONMENT Indoor / Outdoor

DIMENSIONS

H: 24,5 cm / 9,6" D: 13,5 cm / 5,3" W: 15,3 cm / 6"

COLOURS

Black (RAL 9005) Burned red (RAL 8015) Olive (NCS S8005-G80Y) White (RAL 9016)

PRODUCTION PROCESS

Injection moulded plastic, stamped steel, and milled brass with a mouth blown glass shade.

MATERIALS

Steel, brass, glass, ABS