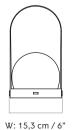

## TECHNICAL SPECIFICATIONS

PRODUCT TYPE

Table lamp

COLLI

ENVIRONMENT Indoor / Outdoor

DIMENSIONS

H: 24,5 cm / 9,6" D: 13,5 cm / 5,3" W: 15,3 cm / 6"

COLOURS