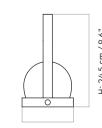

## TECHNICAL SPECIFICATIONS

PRODUCT TYPE

Table lamp

COLLI

ENVIRONMENT Indoor / Outdoor

DIMENSIONS

H: 24,5 cm / 9,6" D: 13,5 cm / 5,3" W: 15,3 cm / 6"

COLOURS