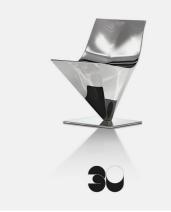

#### Designed by Piergiorgio Cazzaniga

Designed by Piergiorgio Cazzaniga in 2004, the Lofty is a seating system in mirror polished stainless steel. As the perfect synthesis of technology and craftsmanship, the Lofty is the result of a laborious and lengthy process that entailed the study, design and shaping of steel into sophisticated, minimal geometrics.

For The Principle of Lightness Collection, the Lofty has been reimagined as a chair in the original hand polished steel finish.

### CHAIR

Sketches, mathematics, models and then hundreds of hours to superbly shape, assemble and polish. A top-quality – and heavy – job: the chair reaches an overall weight of 35 kg of pure steel.

The frame, body and base are made of mirror-polished AISI304 stainless steel.