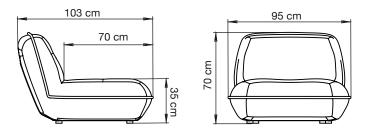

| Packaging |
|-----------|
|-----------|

Packed in a plastic wrap. Size: 105 x 113 x 80 cm Weight: 20 kg

## Textile use for customized upholstery

3,80 meters with a fabric width of 1,4 meters