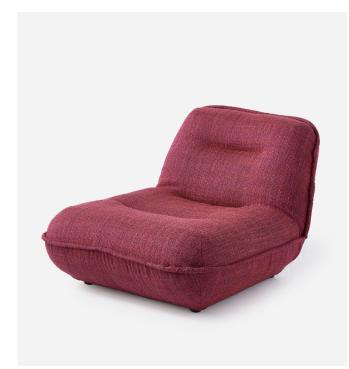

## Lounge chair Puff

### Fact Sheet

The Puff Lounge Chair combines bold design and cosy comfort in a compact form. The design piece is made to optimize space and fit into any environment, the Puff Lounge Chair is the perfect place for sprawling, socializing and enjoying modern living.