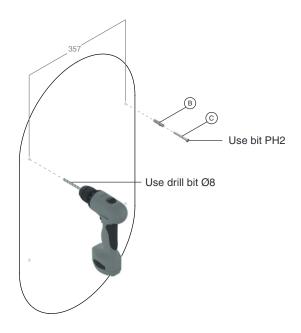

# PRODUCT DETAILS, TECHNICAL DETAILS AND FITTING INSTRUCTIONS

ITEM NUMBERS: U4145-B, U4145-W, U4145-BMG, U4145-BOC U4145-BCB

MATERIAL: ALUMINIUM

DESIGNED BY BØNNELYCKE MDD

- Use two B wall plugs (Ø8x40) and C screws (Ø5x40) for the top holes of the mirror.

## **MOUNTING: VERTICALLY**

- Use two (B) wall plugs (Ø8x40) and (C) screws (Ø5x40) for the top holes of the mirror.
- 2 Mount the (a) mirror on the (c) screws (Ø5x40) as illustrated.