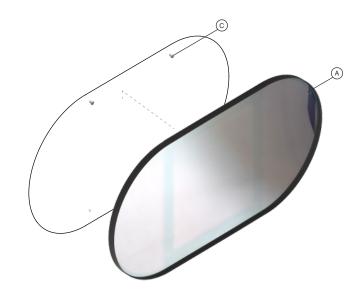

# PRODUCT DETAILS, TECHNICAL DETAILS AND FITTING INSTRUCTIONS

ITEM NUMBERS: U4145-B, U4145-W, U4145-BMG, U4145-BOC U4145-BCB

MATERIAL: ALUMINIUM

DESIGNED BY BØNNELYCKE MDD

- Use two B wall plugs (Ø8x40) and C screws (Ø5x40) for the top holes of the mirror.

## **MOUNTING: VERTICALLY**

- Use two (B) wall plugs (Ø8x40) and (C) screws (Ø5x40) for the top holes of the mirror.
- 2 Mount the (a) mirror on the (c) screws (Ø5x40) as illustrated.