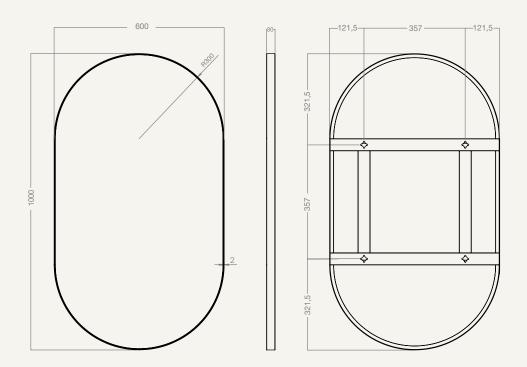

# MIRROR 4145

# PRODUCT DETAILS, TECHNICAL DETAILS AND FITTING INSTRUCTIONS

ITEM NUMBERS: U4145-B, U4145-W, U4145-BMG, U4145-BOC U4145-BCB

MATERIAL: ALUMINIUM

DESIGNED BY BØNNELYCKE MDD

- Use two B wall plugs (Ø8x40) and C screws (Ø5x40) for the top holes of the mirror.