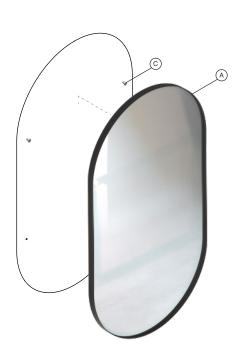

## **MOUNTING: VERTICALLY**

- Use two (B) wall plugs (Ø8x40) and (C) screws (Ø5x40) for the top holes of the mirror.
- 2 Mount the (a) mirror on the (c) screws (Ø5x40) as illustrated.