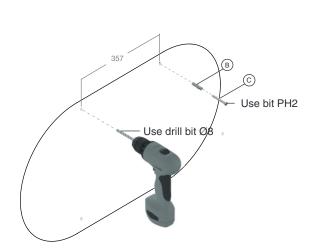

# PRODUCT DETAILS, TECHNICAL DETAILS AND FITTING INSTRUCTIONS

ITEM NUMBERS: U4145-B, U4145-W, U4145-BMG, U4145-BOC U4145-BCB

MATERIAL: ALUMINIUM

DESIGNED BY BØNNELYCKE MDD

- Use two B wall plugs (Ø8x40) and C screws (Ø5x40) for the top holes of the mirror.

## **MOUNTING: VERTICALLY**

- Use two (B) wall plugs (Ø8x40) and (C) screws (Ø5x40) for the top holes of the mirror.
- 2 Mount the (a) mirror on the (c) screws (Ø5x40) as illustrated.