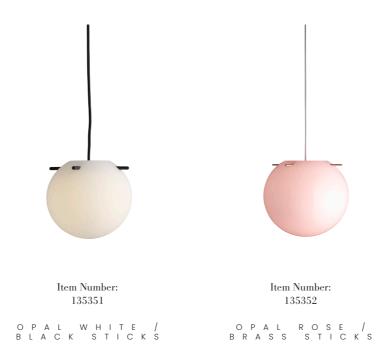

## KOIPENDANT Ø 19

Koi is an exquisite design lamp that seamlessly blends the elegance of Japanese traditional hairstyles with the simplicity and functionality of Scandinavian minimalism. Drawing inspiration from the rich cultural heritage of both Japan and Scandinavia, Koi creates a unique and captivating lighting experience.

Materials: Glass

Cord: 300 cm matching fabric cord

Socket: E27 220V

Weight: G.W. 1.5 KG

Box dimensions: D24,5 x W24,5 x H26,5 cm

Assembley Instructions: www.frandsen.com