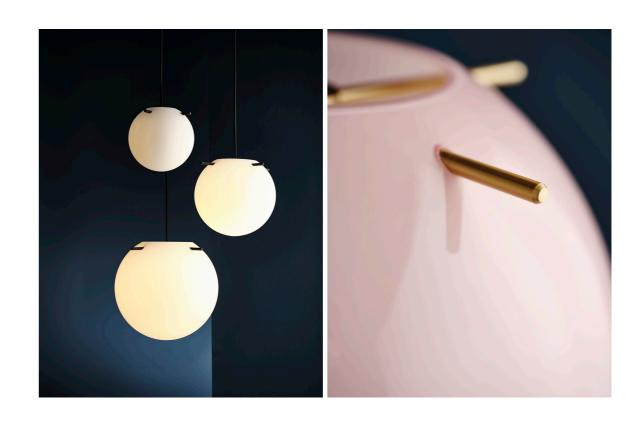

## KOIPENDANT Ø 19

Koi is an exquisite design lamp that seamlessly blends the elegance of Japanese traditional hairstyles with the simplicity and functionality of Scandinavian minimalism. Drawing inspiration from the rich cultural heritage of both Japan and Scandinavia, Koi creates a unique and captivating lighting experience.

Materials: Glass

Cord: 300 cm matching fabric cord

Socket: E27 220V

Weight: G.W. 1.5 KG

Box dimensions: D24,5 x W24,5 x H26,5 cm

Assembley Instructions: www.frandsen.com