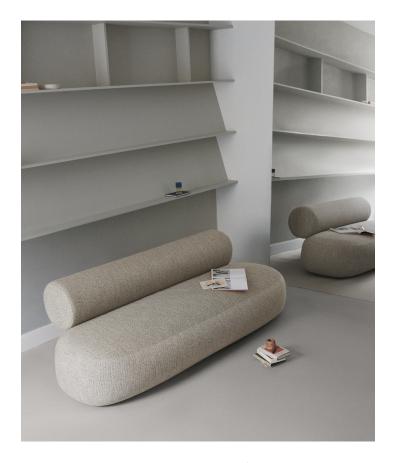

# WEIGHT

Net Weight: 55,0 kg Gross Weight: 80,0 kg

Completing the Hippo series , the Hippo Sofa, can star as the centre piece of a room and add a stylish yet simple touch to any interior space. Interesting from every angle the sofa shares the same characteristic leg profile of the Hippo Lounge fully upholstered with an oversized back providing great comfort. The sofa is generously proportioned and can comfortably sit four persons.