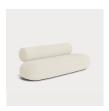

# WEIGHT

Net Weight: 55,0 kg Gross Weight: 80,0 kg

Completing the Hippo series , the Hippo Sofa, can star as the centre piece of a room and add a stylish yet simple touch to any interior space. Interesting from every angle the sofa shares the same characteristic leg profile of the Hippo Lounge fully upholstered with an oversized back providing great comfort. The sofa is generously proportioned and can comfortably sit four persons.

UPHOLSTERY