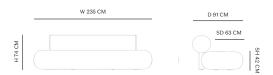

be pre-approved

\* Requires Crib 5 treatment in order to be UK compliant, this may incur an additional charg

#### CARE

Follow care instruction on norr11.com/professionals

# WARRANTY

 $2\; {\it years}$ 

## PACKAGING DIMENSIONS

W 237,5 cm / D 93,5 cm / H 77,5 cm

# WEIGHT

Net Weight: 55,0 kg Gross Weight: 80,0 kg



Completing the Hippo series , the Hippo Sofa, can star as the centre piece of a room and add a stylish yet simple touch to any interior space. Interesting from every angle the sofa shares the same characteristic leg profile of the Hippo Lounge fully upholstered with an oversized back providing great comfort. The sofa is generously proportioned and can comfortably sit four persons.



UPHOLSTERY

# DIMENSIONS

W 235 cm / D 91 cm / H 74 cm / SH 42 cm Seating Depth: 63 cm