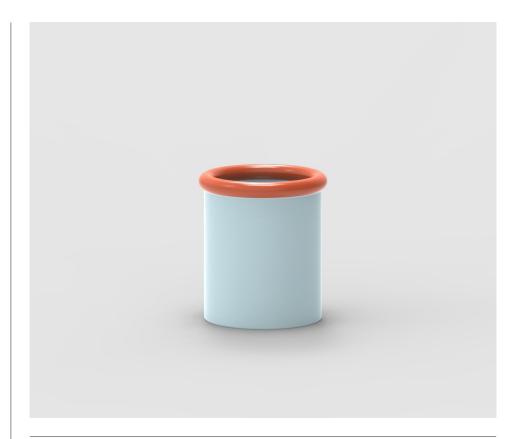

### PRODUCT CATEGORY

Pot

### MATERIALS

Earthenware Ceramic with Coloured Glaze

# FINISHES

Dark Blue / Terracotta

Terracotta / Light Blue