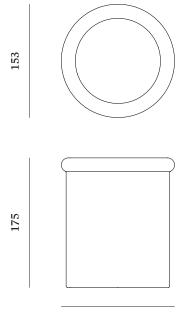

lue / Terracotta 130516-N025 — Terracotta / Light Blue

### PRODUCT CATEGORY

Pot

### **ENVIRONMENT**

Indoor / Outdoor

### **DIMENSIONS**

H175mm x Ø153mm

### PACKAGING DIMENSIONS

H210mm x W190mm x D180mm

### WEIGHT

Product — 1.36kg Product incl. packaging — 2.15kg



### MATERIALS

Earthenware Ceramic with Coloured Glaze

# FINISHES



Dark Blue / Terracotta



Terracotta / Light Blue

### TECHNICAL INFORMATION

This item is hand made and hand painted, therefore some variation between products is expected.

# SUSTAINABILITY

Ceramic is a raw material that is extracted without intensive procedures. It is durable and will last without needing replacing. When it does reach the end of its life it is completely inert and does not harm the environment.

# COUNTRY OF MANUFACTURE

Turkey



153