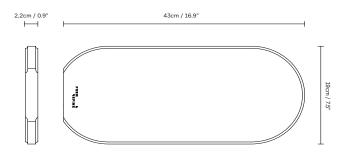

# Section Cutting Board, Long

**Product Fact Sheet** 

## Section Cutting Board, Long

## No. (3205) Section Cutting Board, Long



#### Dimensions:

L: 43 cm / 16.9", W: 19 cm / 7.5", H: 2,2 cm / 0.9"

## Product description:

The long cutting board is the perfect size for cutting both bread and vegetables. It can also be used as a fine serving plate due to its length. The board can stand upright on the countertop, when not in use, and serve as a decorative element.

## Designer's thoughts:

"Making a cutting board, it was clear to us that function and form really have to stand out. Therefore, it can stand, be turned, and be grabbed easily. The objects with the curved lines were named Section to underline the form, which gives the boards their expression and functionality." Herman Studio

#### Finish:

Food approved oil finish

## Made-to-order:

Non-standard configurations (special colors etc.) are available upon r