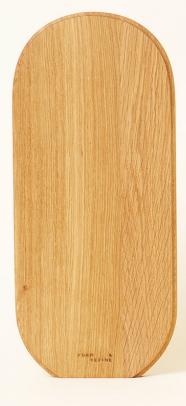

## Product description:

The long cutting board is the perfect size for cutting both bread and vegetables. It can also be used as a fine serving plate due to its length. The board can stand upright on the countertop, when not in use, and serve as a decorative element.

## Designer's thoughts:

"Making a cutting board, it was clear to us that function and form really have to stand out. Therefore, it can stand, be turned, and be grabbed easily. The objects with the curved lines were named Section to underline the form, which gives the boards their expression and functionality." Herman Studio