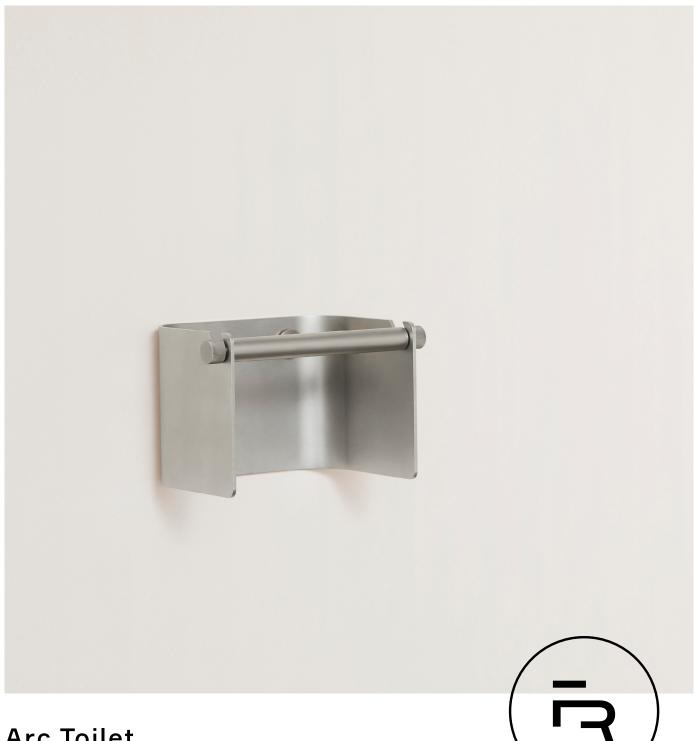

# Arc Toilet Roll Holder

**Product Fact Sheet** 

# Arc Toilet Roll Holder

No. (3320) Arc Toilet Roll Holder, steel / No. (3321) Arc Toilet Roll Holder, black

#### Product description:

A single strong steel band with intensive rounded edges gives this toilet roll holder chunkiness without being heavy, and the small pin roller provides the piece with a light and minimalistic character. The rounded dimensions mean the holder meets the wall in an elegant manner. The extra matte and knurling surface add the right tactility and rawness. The knurling edges of the small pin are an extra detail and the most visually striking.

## Designer's thoughts:

"The Arc bathroom design is about how different shapes meet each other. The large rounding in the back plate should meet the wall in a soft manner and add to a floating expression." Herman Studio