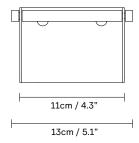

# Arc Toilet Roll Holder

**Product Fact Sheet** 

# Arc Toilet Roll Holder

No. (3320) Arc Toilet Roll Holder, steel / No. (3321) Arc Toilet Roll Holder, black





#### **Dimensions:**

13 cm / 5.1", W: 8 cm / 3.1", H: 8 cm / 3.1"

#### Product description:

A single strong steel band with intensive rounded edges gives this toilet roll holder chunkiness without being heavy, and the small pin roller provides the piece with a light and minimalistic character. The rounded dimensions mean the holder meets the wall in an elegant manner. The extra matte and knurling surface add the right tactility and rawness. The knurling edges of the small pin are an extra detail and the most visually striking.

## Designer's thoughts:

"The Arc bathroom design is about how different shapes meet each other. The large rounding in the back plate should meet the wall in a soft manner and add to a floating expression." Herman Studio

## Finish:



# Made-to-order:

Non-sta