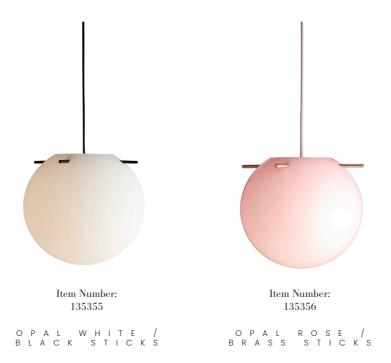

## KOIPENDANT Ø 2 5

Koi is an exquisite design lamp that seamlessly blends the elegance of Japanese traditional hairstyles with the simplicity and functionality of Scandinavian minimalism. Drawing inspiration from the rich cultural heritage of both Japan and Scandinavia, Koi creates a unique and captivating lighting experience.

Materials: Glass

Cord: 300 cm matching fabric cord

Socket: E27 220V

Weight: G.W. 3.5 KG

Box dimensions: D37,5 x W37,5 x H38,5 cm

Assembley Instructions: www.frandsen.com