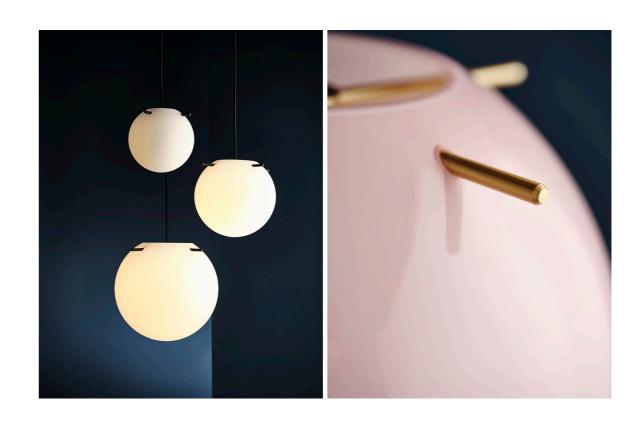

## KOIPENDANT Ø 2 5

Koi is an exquisite design lamp that seamlessly blends the elegance of Japanese traditional hairstyles with the simplicity and functionality of Scandinavian minimalism. Drawing inspiration from the rich cultural heritage of both Japan and Scandinavia, Koi creates a unique and captivating lighting experience.