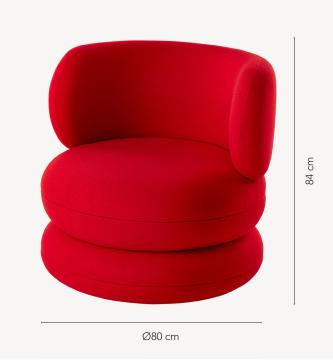

#### Material

FSC & TSCA certified plywood CMHR foam (CRIB 5) as standard HR Foam (Cal 117) upon request

Made to order Custom upholstery (upon request)

Dimensions H: 84 cm (33") Diameter: Ø80 cm (31.5") Seat height: 45 cm (17.7")