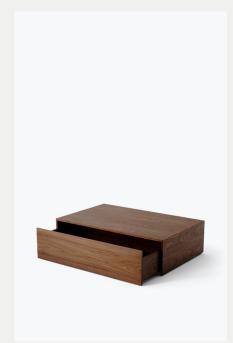

## Mass Coffee Table High w. Drawer

lim + Lu

Uncover the evolution of elegance in the Mass Coffee Table High, now presented with a drawer—a visionary successor to its origin. Rooted in the tradition of Scandinavian materiality and craftsmanship, the table seamlessly combines modern functionality with adaptability to diverse settings. The refined design exudes sophistication, as defined by its bespoke lines, while the integrated storage enhances both form and function, maintaining unity within the Mass design family through its elemental materials.