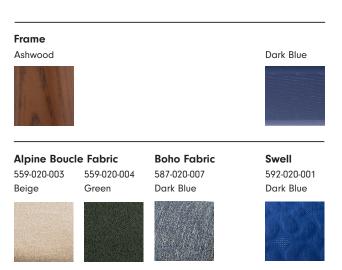

# POLSPOTTON

| Design by          | POLSPOTTEN studio 2020                                                                                                                                                                                                                                                                                                                                                                                                            |
|--------------------|-----------------------------------------------------------------------------------------------------------------------------------------------------------------------------------------------------------------------------------------------------------------------------------------------------------------------------------------------------------------------------------------------------------------------------------|
| About the designer | This item is designed in our very<br>own POLSPOTTEN studio                                                                                                                                                                                                                                                                                                                                                                        |
| Category           | Furniture - Chairs                                                                                                                                                                                                                                                                                                                                                                                                                |
| Environment        | Indoor                                                                                                                                                                                                                                                                                                                                                                                                                            |
| Preassembled       | Yes                                                                                                                                                                                                                                                                                                                                                                                                                               |
| Material & Finish  | <ul> <li>Frame: TThe frame of the chair is made of stained ashwood (FSC 100% certified)</li> <li>Cushioning: The seat cushion is made of cotton doll, duck's down, sponge (HR foam) and silk cotton. Sponge density 38kg/m3.</li> <li>Back cushion: The back cushion is made of cotton doll, duck's down, sponge and silk cotton. Sponge density 28kg/m3.</li> </ul>                                                              |
| Gliders            | Plastic gliders are mounted                                                                                                                                                                                                                                                                                                                                                                                                       |
| Upholstery         | The Chair Simply is standard available in the following upholstery:<br><b>Alpine:</b> 96% polyester, 4% polyacryl /<br>>75.000 martindale / color fastness level 5<br><b>Boho:</b> The furniture is upholstered with<br>100% polyester / >70.000 martindale / color<br>fastness level >5<br><b>Swell:</b> 15% wool 30% recycled polyester 8%<br>recycled PA 47% polyester fill upholstery /<br>90.000 martindale/ colorfastness 4 |
| Cleaning & Care    | Care and maintenance instructions can be<br>downloaded on the product page of this<br>item at: webshop.polspotten.com or contact<br>your account manager for more specific<br>cleaning & care information.                                                                                                                                                                                                                        |
| Packaging          | Packed in strong export carton.<br>Size: 76,5 x D76,5 x H76,5 cm<br>Weight: 17,45 kg                                                                                                                                                                                                                                                                                                                                              |