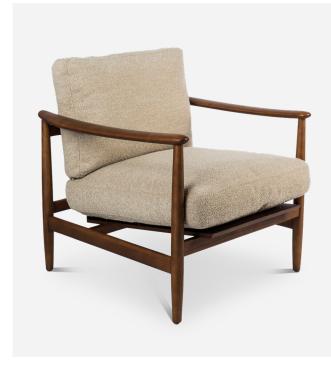

#### Fact Sheet

The Todd Chair is one of those pieces that looks like it would be called Todd if it were a person. We've developed a refined and super soft lounge chair for the 2021 collection. Its minimal design and simple features embrace the idea of pure functional design. The frame follows smooth lines and is totally handcrafted.

# POLSPOTTON

| Design by          | POLSPOTTEN studio 2020                                                                                                                                                                                                                                                                                                                                                                                                            |
|--------------------|-----------------------------------------------------------------------------------------------------------------------------------------------------------------------------------------------------------------------------------------------------------------------------------------------------------------------------------------------------------------------------------------------------------------------------------|
| About the designer | This item is designed in our very<br>own POLSPOTTEN studio                                                                                                                                                                                                                                                                                                                                                                        |
| Category           | Furniture - Chairs                                                                                                                                                                                                                                                                                                                                                                                                                |
| Environment        | Indoor                                                                                                                                                                                                                                                                                                                                                                                                                            |
| Preassembled       | Yes                                                                                                                                                                                                                                                                                                                                                                                                                               |
| Material & Finish  | <ul> <li>Frame: TThe frame of the chair is made of stained ashwood (FSC 100% certified)</li> <li>Cushioning: The seat cushion is made of cotton doll, duck's down, sponge (HR foam) and silk cotton. Sponge density 38kg/m3.</li> <li>Back cushion: The back cushion is made of cotton doll, duck's down, sponge and silk cotton. Sponge density 28kg/m3.</li> </ul>                                                              |
| Gliders            | Plastic gliders are mounted                                                                                                                                                                                                                                                                                                                                                                                                       |
| Upholstery         | The Chair Simply is standard available in the following upholstery:<br><b>Alpine:</b> 96% polyester, 4% polyacryl /<br>>75.000 martindale / color fastness level 5<br><b>Boho:</b> The furniture is upholstered with<br>100% polyester / >70.000 martindale / color<br>fastness level >5<br><b>Swell:</b> 15% wool 30% recycled polyester 8%<br>recycled PA 47% polyester fill upholstery /<br>90.000 martindale/ colorfastness 4 |
| Cleaning & Care    | Care and maintenance instructions can be<br>downloaded on the product page of this<br>item at: webshop.polspotten.com or contact<br>your account manager for more specific<br>cleaning & care information.                                                                                                                                                                                                                        |
| Packaging          | Packed in strong export carton.<br>Size: 76,5 x D76,5 x H76,5 cm<br>Weight: 17,45 kg                                                                                                                                                                                                                                                                                                                                              |