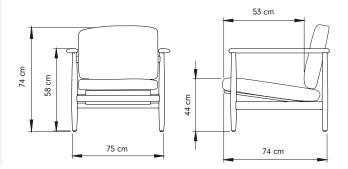

# POLSPOTTON

| Design by          | POLSPOTTEN studio 2020                                                                                                                                                                                                                                                                                                                                                                                                            |
|--------------------|-----------------------------------------------------------------------------------------------------------------------------------------------------------------------------------------------------------------------------------------------------------------------------------------------------------------------------------------------------------------------------------------------------------------------------------|
| About the designer | This item is designed in our very<br>own POLSPOTTEN studio                                                                                                                                                                                                                                                                                                                                                                        |
| Category           | Furniture - Chairs                                                                                                                                                                                                                                                                                                                                                                                                                |
| Environment        | Indoor                                                                                                                                                                                                                                                                                                                                                                                                                            |
| Preassembled       | Yes                                                                                                                                                                                                                                                                                                                                                                                                                               |
| Material & Finish  | <ul> <li>Frame: TThe frame of the chair is made of stained ashwood (FSC 100% certified)</li> <li>Cushioning: The seat cushion is made of cotton doll, duck's down, sponge (HR foam) and silk cotton. Sponge density 38kg/m3.</li> <li>Back cushion: The back cushion is made of cotton doll, duck's down, sponge and silk cotton. Sponge density 28kg/m3.</li> </ul>                                                              |
| Gliders            | Plastic gliders are mounted                                                                                                                                                                                                                                                                                                                                                                                                       |
| Upholstery         | The Chair Simply is standard available in the following upholstery:<br><b>Alpine:</b> 96% polyester, 4% polyacryl /<br>>75.000 martindale / color fastness level 5<br><b>Boho:</b> The furniture is upholstered with<br>100% polyester / >70.000 martindale / color<br>fastness level >5<br><b>Swell:</b> 15% wool 30% recycled polyester 8%<br>recycled PA 47% polyester fill upholstery /<br>90.000 martindale/ colorfastness 4 |
| Cleaning & Care    | Care and maintenance instructions can be<br>downloaded on the product page of this<br>item at: webshop.polspotten.com or contact<br>your account manager for more specific<br>cleaning & care information.                                                                                                                                                                                                                        |
| Packaging          | Packed in strong export carton.<br>Size: 76,5 x D76,5 x H76,5 cm<br>Weight: 17,45 kg                                                                                                                                                                                                                                                                                                                                              |