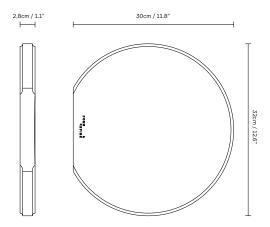

**Product Fact Sheet** 

# Section Cutting Board, Round

No. (3200) Section Cutting Board, Round



#### **Dimensions:**

L: 30 cm / 11.8", B: 32 cm / 12.6", H: 2,8 cm / 1.1"

## Product description:

The round cutting board is the perfect size for almost all culinary preparation. At the same time, it can be used as a fine serving plate due to its elegant round form. The small curve highlights the quality in the solid piece of wood and gives the board an extra elegant function. It can stand upright on the countertop, when not in use, and serve as a decorative element of the home.

## Designer's thoughts:

"Making a cutting board, it was clear to us that function and form really have to stand out. Therefore, it can stand, be turned, and be grabbed easily. The objects with the curved lines were named Section to underline the form, which gives the boards their expression and functionality