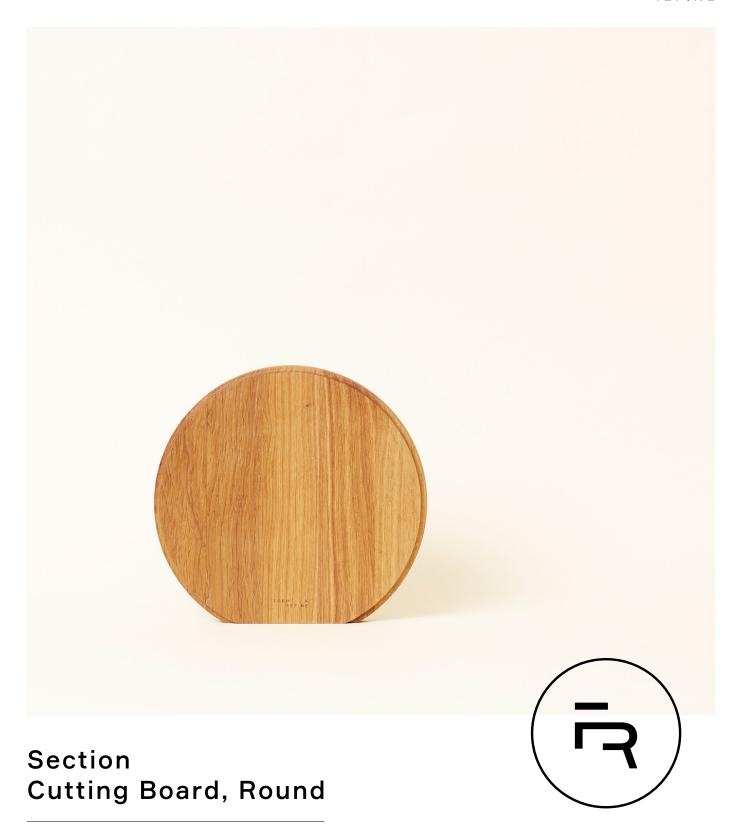

# Section Cutting Board, Round

No. (3200) Section Cutting Board, Round

## Product description:

The round cutting board is the perfect size for almost all culinary preparation. At the same time, it can be used as a fine serving plate due to its elegant round form. The small curve highlights the quality in the solid piece of wood and gives the board an extra elegant function. It can stand upright on the countertop, when not in use, and serve as a decorative element of the home.

## Designer's thoughts:

"Making a cutting board, it was clear to us that function and form really have to stand out. Therefore, it can stand, be turned, and be grabbed easily. The objects with the curved lines were named Section to underline the form, which gives the boards their expression and functionality." Herman Studio