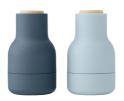

Beech lid

BLUES 4413299

ASH / CARBON 4413399

Walnut lid

HUNTING GREEN/BEIGE 4413459

or walnut

WEIGHT

0, 26 kg / 0,56 lb

Blues (Pantone 5445 / 5415) Ash / Carbon (Pantone cool grey 1U /

PRODUCT TYPE Salt / Pepper grinder

COLLI

ENVIRONMENT Indoor

DIMENSIONS H: 11,5 cm / 4,5" Ø: 6,8 cm / 2,6"