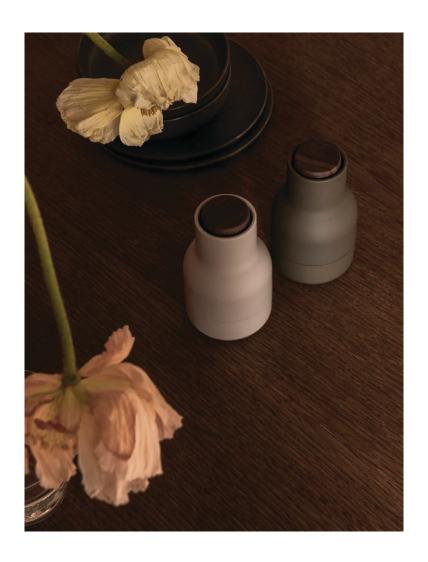

BOTTLE GRINDER, SMALL, 2 PACK Designed by *Norm Architects* 

With its powerful ceramic mill, sophisticated colourway and handy, scaled-down size with an ergonomic grip, the Bottle Grinder, small is an indispensable addition to every kitchen and dining space.

or walnut

WEIGHT

0, 26 kg / 0,56 lb

Blues (Pantone 5445 / 5415) Ash / Carbon (Pantone cool grey 1U /

PRODUCT TYPE Salt / Pepper grinder

COLLI

ENVIRONMENT Indoor

DIMENSIONS H: 11,5 cm / 4,5" Ø: 6,8 cm / 2,6"