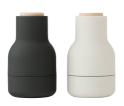

Beech lid

BLUES 4413299

ASH / CARBON 4413399

Walnut lid

HUNTING GREEN/BEIGE 4413459

or walnut

WEIGHT

0, 26 kg / 0,56 lb

Blues (Pantone 5445 / 5415) Ash / Carbon (Pantone cool grey 1U /

PRODUCT TYPE Salt / Pepper grinder

COLLI

ENVIRONMENT Indoor

DIMENSIONS H: 11,5 cm / 4,5" Ø: 6,8 cm / 2,6"