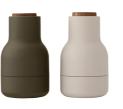

Beech lid

BLUES 4413299

ASH / CARBON 4413399

Walnut lid

HUNTING GREEN/BEIGE 4413459

## TECHNICAL SPECIFICATIONS

Hunting green / Beige (Pantone 448 / 408)

Plastic, silicone, ceramic grinder and beech

COLOUR

Beech lid

Black 3U)

Walnut lid

MATERIALS

or walnut

WEIGHT

0, 26 kg / 0,56 lb

Blues (Pantone 5445 / 5415) Ash / Carbon (Pantone cool grey 1U /

PRODUCT TYPE Salt / Pepper grinder

COLLI

ENVIRONMENT Indoor

DIMENSIONS H: 11,5 cm / 4,5" Ø: 6,8 cm / 2,6"