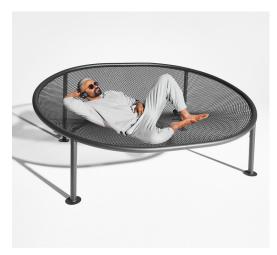

### **▼** Recommendations

- 2 person lounger (loading test done upto 295kg)
- To avoid wear and tear due to weather conditions we will offer a 'rain' cover

#### **★** Features

- 1 or 2 person lounger
- Knotless knitted net, with silky touch
- $\boldsymbol{\cdot}$  The net allows the air to flow along your body
- High quality Aluminium frame, rigid structure with durable outdoor coating