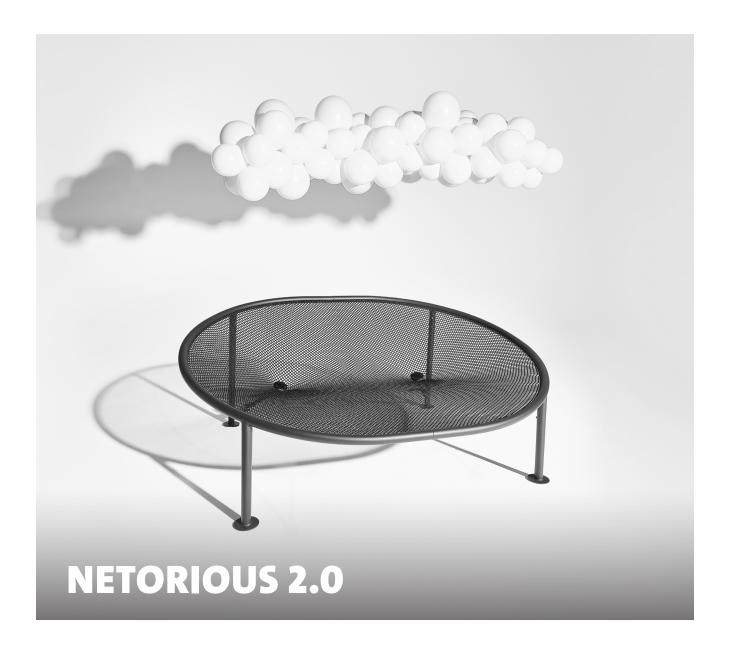

## **Netorious 2.0**

Material Frame: Aluminum Legs: Steel Net: Polyester

Coating Axalta (highest standard outdoor coating)

Weight product 18.8 kg

 $\bowtie$  Dimensions 176 x 154 x 90 cm

Weight product + packaging

#### **★** Features

- 1 or 2 person lounger
- Knotless knitted net, with silky touch
- $\boldsymbol{\cdot}$  The net allows the air to flow along your body
- High quality Aluminium frame, rigid structure with durable outdoor coating