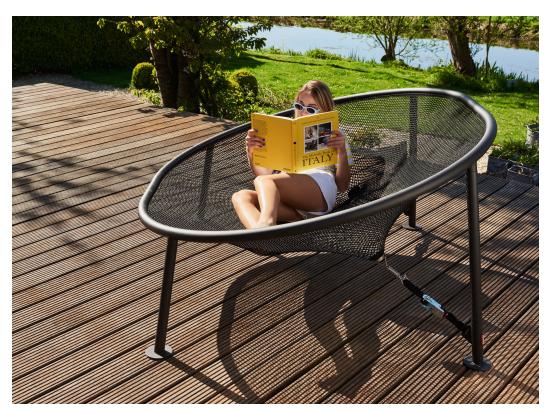

### **▼** Recommendations

- 2 person lounger (loading test done upto 295kg)
- To avoid wear and tear due to weather conditions we will offer a 'rain' cover

#### **★** Features

- 1 or 2 person lounger
- Knotless knitted net, with silky touch
- $\boldsymbol{\cdot}$  The net allows the air to flow along your body
- High quality Aluminium frame, rigid structure with durable outdoor coating

#### Keeping it clean

Easy cleaning with lukewarm water and neutral soap.

Holds weight upto 295kg

High quality Aluminium

Light, super strong, and weather resistant.