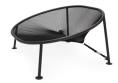

## **Netorious 2.0**

Material Frame: Aluminum Legs: Steel Net: Polyester

Coating Axalta (highest standard outdoor coating)

Weight product 18.8 kg

 $\bowtie$  Dimensions 176 x 154 x 90 cm

Weight product + packaging

#### **★** Features

- 1 or 2 person lounger
- Knotless knitted net, with silky touch
- $\boldsymbol{\cdot}$  The net allows the air to flow along your body
- High quality Aluminium frame, rigid structure with durable outdoor coating