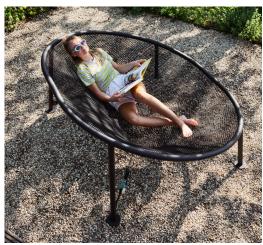

### **▼** Recommendations

- 2 person lounger (loading test done upto 295kg)
- To avoid wear and tear due to weather conditions we will offer a 'rain' cover

#### **★** Features

- 1 or 2 person lounger
- Knotless knitted net, with silky touch
- $\boldsymbol{\cdot}$  The net allows the air to flow along your body
- High quality Aluminium frame, rigid structure with durable outdoor coating