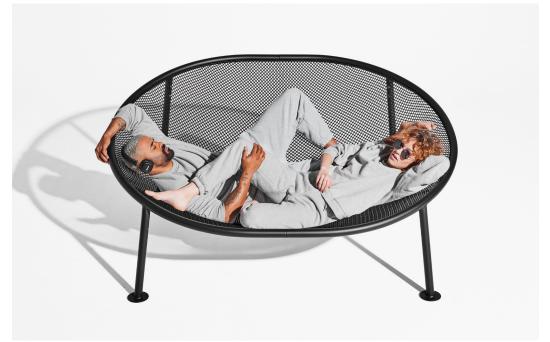

### **▼** Recommendations

- 2 person lounger (loading test done upto 295kg)
- To avoid wear and tear due to weather conditions we will offer a 'rain' cover

#### **★** Features

- 1 or 2 person lounger
- Knotless knitted net, with silky touch
- $\boldsymbol{\cdot}$  The net allows the air to flow along your body
- High quality Aluminium frame, rigid structure with durable outdoor coating

#### Keeping it clean

Easy cleaning with lukewarm water and neutral soap.

Holds weight upto 295kg

High quality Aluminium

Light, super strong, and weather resistant.