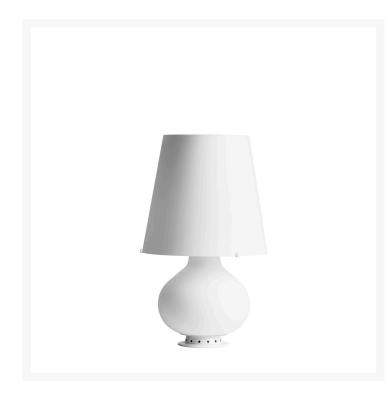

## FONTANA LARGE

Max Ingrand, 1954

Designed in 1954 by the famous French Master glassmaker and decorator Max Ingrand, this lamp was originally named 1853 and, at a later time, Fontana, in homage to the company of which the Master was Artistic Director for a decade. For design enthusiasts and connoisseurs of the brand's history, 1853 still remains as a sort of nickname. The first symbol of timeless object of design, still today best seller and evergreen design icon, Fontana is the abatjour par excellence. The peculiarity of Fontana is its multiple light sources: both the base and the lampshade contain one or more. The larger version also allows indirect lighting, thanks to an additional source that projects a beam of indirect light upwards. The differentiated light sources make it possible to satisfy different lighting needs: from a soft, relaxing glow to a sharp beam for reading to suggestive ambient light. Available also with Led light sources. A fabulous lamp in frosted white blown glass, already riedited in a total black variant, it is now proposed in a colored and brand new version - light grey and purple amethyst - to reinforce the contemporaneity of the project. "Light and colour are centrainly the most specific elements in nature. With them we have RELIEF, MOTION, LIFE" stated Max Ingrand. "Actually the history of architecture tells us what was the role of illuminated, opaque, translucent colour in interior and exterior architecture (...)Light was no longer just a means to breathe life into colour but became a means to breathe life into an entire architecture."

Table lamp with diffused/indirect light, not dimmable, with triple light controls. The triple light control allows to illuminate the base, the top and bottom separately. Painted metal frame. Diffuser and base made of satined blown glass. Black power cable, plug and switch. European two-pole plug. Bulb not included.