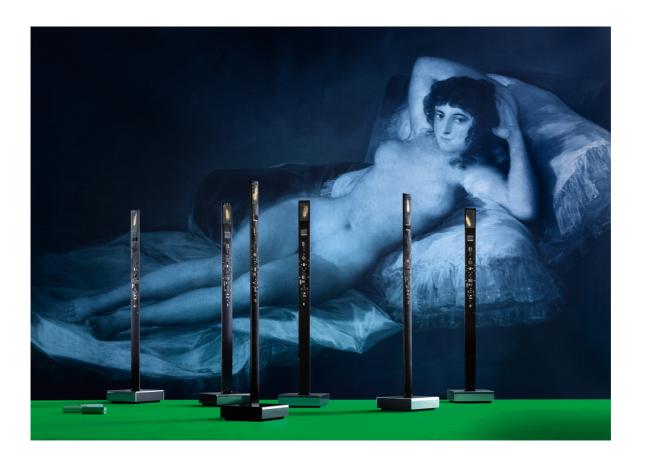

# My New Flame MORITZ WALDEMEYER, INGO MAURER UND TEAM 2013

Circuit board, metal, plastic. Based on video material, the LEDs render a flickering candle flame in a realistic and captivating way. The LED candle is available only as USB-version from January 2014.

### Light source

Double-sided display – each with 128 dimmable LED.

# Technical data

5V, 0,6W LED, 2700K, CRI 80

#### More info

On/Off switch in base plate. The black USB cable has a length of 150 cm and is only included in the USB-Version. Powered by 4 AA/Mignon NiMH rechargeable batteries, max. 1.2 V each (not included) or via the USB cable. The first version (without USB) is powered by 4 AA batteries max. 1.5 volts (batteries not included), rechargeable batteries recommended.

#### Colours

Circuit board black or red