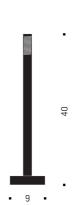

# My New Flame MORITZ WALDEMEYER, INGO MAURER UND TEAM 2013

Circuit board, metal, plastic. Based on video material, the LEDs render a flickering candle flame in a realistic and captivating way. The LED candle is available only as USB-version from January 2014.

### Light source

Double-sided display – each with 128 dimmable LED.

# Technical data

5V, 0,6W LED, 2700K, CRI 80

#### More info

On/Off switch in base plate. The black USB cable has a length of 150 cm and is only included in the USB-Version. Powered by 4 AA/Mignon NiMH rechargeable batteries, max. 1.2 V each (not included) or via the USB cable. The first version (without USB) is powered by 4 AA batteries max. 1.5 volts (batteries not included), rechargeable batteries recommended.