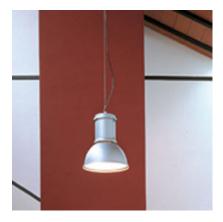

## FontanaArte

COMPANY:

**PROJECT:** 

DATE:

PRODUCT NAME: Lampara

CODE NUMBER: 5000/2AN

COLLECTION: FontanaArte

TYPE: Hanging

**DESIGNER: Ufficio Tecnico** 

**PRODUCTION YEAR: 1965** 

Suspension lamp. Mounting in natural aluminium painted white inside. Suspension cable in stainless steel. Transparent power cable.

Light source: 1x150W A21 Medium E26/27 (IN)