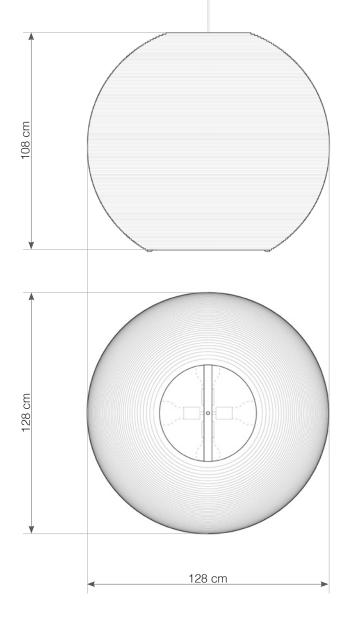

## Sun48

6x 15W maximum LED E27 socket | 230V 50Hz | Class

For use with dimmable incandescnet bulbs. Also compatible with CFL bulbs or dimmable LED bulbs of equivalent wattage.

Mounting Installation: Suspended