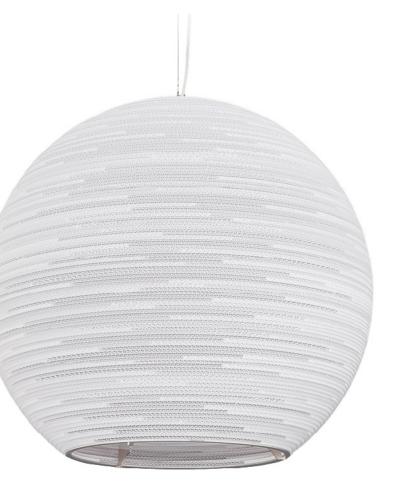

## Sun48

6x 15W maximum LED E27 socket | 230V 50Hz | Class

For use with dimmable incandescnet bulbs. Also compatible with CFL bulbs or dimmable LED bulbs of equivalent wattage.

Mounting Installation: Suspended

use in dry location only

SHADE ALSO AVAILABLE IN NATURAL.