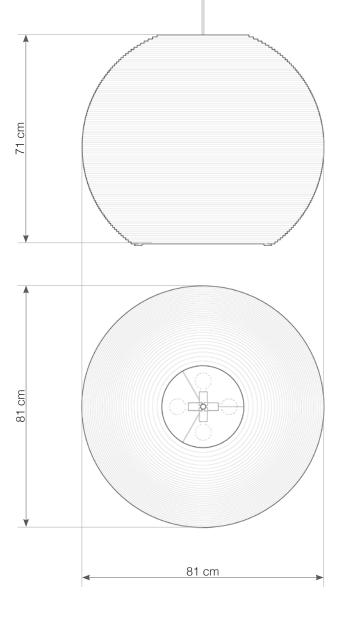

## hardwired cord set + ceiling canopy

INCLUDES A TWO-METER WHITE FABRIC CORD AND A GRAY POWDER COATED STEEL CANOPY. 

©

FIVE-METER CORDS ARE AVAILABLE FOR AN ADDITIONAL CHARGE.

Scraplight shades are non-toxic and are handmade using responsible practices. Because all Scraplights are handmade, dimensions may vary slightly. This luminaire is compatible with bulbs of the energy classes A++, A+, A, B, C, D & E (EU No 874/2012).