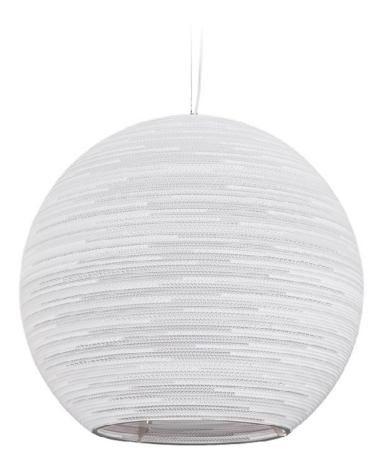

## Sun32

4x 15W maximum LED E27 socket | 230V 50Hz | Class

For use with dimmable incandescnet bulbs. Also compatible with CFL bulbs or dimmable LED bulbs of equivalent wattage.

Mounting Installation: Suspended