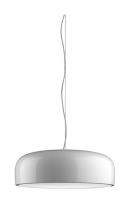

#### Smithfield S

designed by Jasper Morrison

Suspension lamp with direct light.

F1360009 White F1360030 Black F1360021 Mud

**Technical description** 

Suspension lamp with direct light. Aluminium body. Available in gloss black, white or MUD. Injection-moulded opalescent methacrylate diffuser. Steel ceiling attachment with steel suspension cable. Three-pole electric cable in PTFE double