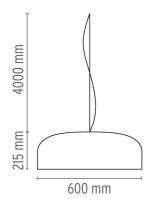

### **DIMENSIONS**

#### **PHYSICAL**

600 Diameter (mm)

Terminal block Supply

4000 Cord length (mm)

**Construction material** Aluminum, Methacrylate

Weight (kg) 5