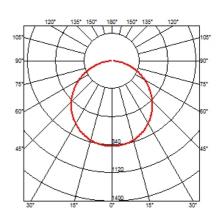

ble

Lamps description I x MAX 230W R7s

**Environment** Indoor

**Finish** White, MUD, Black

**Technical description** 

Suspension lamp with direct light. Aluminium body. Available in gloss black, white or MUD. Injection-moulded opalescent methacrylate diffuser. Steel ceiling attachment with steel suspension cable. Three-pole electric cable in PTFE double

insulation, working length 400 cm.

#### **ELECTRICAL**

**Emergency** Without

Voltage (V) 230

#### **PHYSICAL**

600 Diameter (mm)

Terminal block Supply

4000 Cord length (mm)

**Construction material** Aluminum, Methacrylate

Weight (kg) 5





#### Smithfield S

designed by Jasper Morrison

Suspension lamp with direct light.

F1360009 White F1360030 Black F1360021 Mud

### **DIMENSIONS**



## **CERTIFICATIONS**









ΙP 20