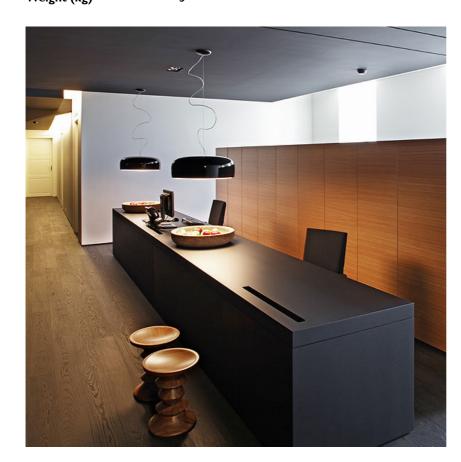

#### Smithfield S

designed by Jasper Morrison

Suspension lamp with direct light.

F1360009 White F1360030 Black F1360021 Mud

**Technical description** 

Suspension lamp with direct light. Aluminium body. Available in gloss black, white or MUD. Injection-moulded opalescent methacrylate diffuser. Steel ceiling attachment with steel suspension cable. Three-pole electric cable in PTFE double