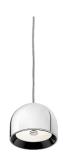

#### WAN S

| Specific remark         | (*) not dimmable light source                                                                                                                                                                                                                             |
|-------------------------|-----------------------------------------------------------------------------------------------------------------------------------------------------------------------------------------------------------------------------------------------------------|
| Mounting                | Pendant                                                                                                                                                                                                                                                   |
| Type of ceiling pendant | Suspension cable                                                                                                                                                                                                                                          |
| Lamps description       | I x MAX 33W G9 HSGS or I LED 2,3W G9 200Im 3000K (*)                                                                                                                                                                                                      |
| Environment             | Indoor                                                                                                                                                                                                                                                    |
| Finish                  | White, Green, Black, Shiny aluminum                                                                                                                                                                                                                       |
| Technical description   | Suspension lamp providing direct lighting. Aluminum body,<br>available in chrome, shiny white, enameled green, and shiny<br>black finishes. Low glare shield. Provided by two different ring<br>due to fix the safety tempered glass, in black and green. |

#### Wan S

designed by Johanna Grawunder

| Suspension lamp providing direct lighting. |  |
|--------------------------------------------|--|
|                                            |  |