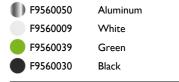

#### WAN S

| Specific remark         | (*) not dimmable light source                                                                                                                                                                                                                             |
|-------------------------|-----------------------------------------------------------------------------------------------------------------------------------------------------------------------------------------------------------------------------------------------------------|
| Mounting                | Pendant                                                                                                                                                                                                                                                   |
| Type of ceiling pendant | Suspension cable                                                                                                                                                                                                                                          |
| Lamps description       | I x MAX 33W G9 HSGS or I LED 2,3W G9 200Im 3000K (*)                                                                                                                                                                                                      |
| Environment             | Indoor                                                                                                                                                                                                                                                    |
| Finish                  | White, Green, Black, Shiny aluminum                                                                                                                                                                                                                       |
| Technical description   | Suspension lamp providing direct lighting. Aluminum body,<br>available in chrome, shiny white, enameled green, and shiny<br>black finishes. Low glare shield. Provided by two different ring<br>due to fix the safety tempered glass, in black and green. |