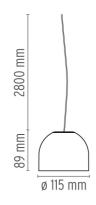

### PHYSICAL

| Supply                | Terminal block  |
|-----------------------|-----------------|
| Cord length (mm)      | 2800            |
| Construction material | Aluminum, Glass |
| Weight (kg)           | 0.6             |

## DIMENSIONS

www.flos.com info@flos.it