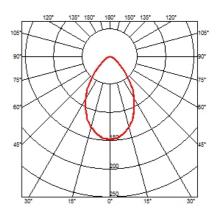

#### WAN S

| Specific remark         | (*) not dimmable light source                                                                                                                                                                                                                             |
|-------------------------|-----------------------------------------------------------------------------------------------------------------------------------------------------------------------------------------------------------------------------------------------------------|
| Mounting                | Pendant                                                                                                                                                                                                                                                   |
| Type of ceiling pendant | Suspension cable                                                                                                                                                                                                                                          |
| Lamps description       | I x MAX 33W G9 HSGS or I LED 2,3W G9 200Im 3000K (*)                                                                                                                                                                                                      |
| Environment             | Indoor                                                                                                                                                                                                                                                    |
| Finish                  | White, Green, Black, Shiny aluminum                                                                                                                                                                                                                       |
| Technical description   | Suspension lamp providing direct lighting. Aluminum body,<br>available in chrome, shiny white, enameled green, and shiny<br>black finishes. Low glare shield. Provided by two different ring<br>due to fix the safety tempered glass, in black and green. |

#### Wan S

designed by Johanna Grawunder

| Suspension lamp providing direct lighting. |  |
|--------------------------------------------|--|
|                                            |  |