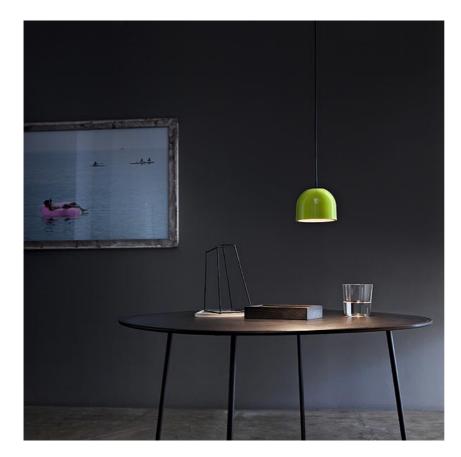

#### WAN S

| Specific remark         | (*) not dimmable light source                                                                                                                                                                                                                             |
|-------------------------|-----------------------------------------------------------------------------------------------------------------------------------------------------------------------------------------------------------------------------------------------------------|
| Mounting                | Pendant                                                                                                                                                                                                                                                   |
| Type of ceiling pendant | Suspension cable                                                                                                                                                                                                                                          |
| Lamps description       | I x MAX 33W G9 HSGS or I LED 2,3W G9 200Im 3000K (*)                                                                                                                                                                                                      |
| Environment             | Indoor                                                                                                                                                                                                                                                    |
| Finish                  | White, Green, Black, Shiny aluminum                                                                                                                                                                                                                       |
| Technical description   | Suspension lamp providing direct lighting. Aluminum body,<br>available in chrome, shiny white, enameled green, and shiny<br>black finishes. Low glare shield. Provided by two different ring<br>due to fix the safety tempered glass, in black and green. |

#### Wan S

designed by Johanna Grawunder

| Suspension lamp providing direct lighting. |  |
|--------------------------------------------|--|
|                                            |  |