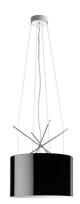

#### RAY S

| Mounting                | Pendant                                                                                                                                                                                                                                                                                                                                                                                                                                                 |
|-------------------------|---------------------------------------------------------------------------------------------------------------------------------------------------------------------------------------------------------------------------------------------------------------------------------------------------------------------------------------------------------------------------------------------------------------------------------------------------------|
| Type of ceiling pendant | Suspension cable                                                                                                                                                                                                                                                                                                                                                                                                                                        |
| Lamps description       | I x MAX 205W E27 HSGS or I LED 21W E27 2452lm 3000K                                                                                                                                                                                                                                                                                                                                                                                                     |
| Environment             | Indoor                                                                                                                                                                                                                                                                                                                                                                                                                                                  |
| Finish                  | White, Glass, Black                                                                                                                                                                                                                                                                                                                                                                                                                                     |
| Technical description   | Suspension lamp providing direct or diffused lighting. Chrome-<br>plated metal structure and lathe-shaped aluminum diffusers,<br>painted white on the inside, and shiny white or black on the<br>outside or gray-colored, blown and overlaid glass with glossy<br>external finish Liquid paint protection. Opal blown glass inner<br>diffuser. White painted steel ceiling attachment protected with<br>transparent paint, and polished aluminum cover. |

Without

230

**Ray S** designed by Rodolfo Dordoni

Suspension lamp providing direct or diffused lighting.