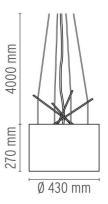

# PHYSICAL

| Supply                | Terminal block          |
|-----------------------|-------------------------|
| Cord length (mm)      | 4000                    |
| Construction material | Aluminum, Glass, Steel  |
| Weight (kg)           | 3.8 (met) - 6.8 (glass) |
| Number of heads       | I                       |

## DIMENSIONS