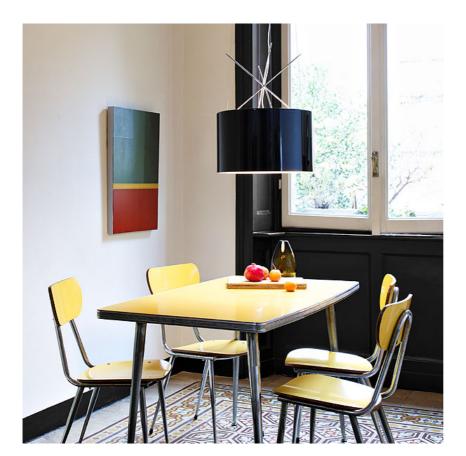

#### RAY S

| Mounting                | Pendant                                                                                                                                                                                                                                                                                                                                                                                                                                                 |
|-------------------------|---------------------------------------------------------------------------------------------------------------------------------------------------------------------------------------------------------------------------------------------------------------------------------------------------------------------------------------------------------------------------------------------------------------------------------------------------------|
| Type of ceiling pendant | Suspension cable                                                                                                                                                                                                                                                                                                                                                                                                                                        |
| Lamps description       | I x MAX 205W E27 HSGS or I LED 21W E27 2452lm 3000K                                                                                                                                                                                                                                                                                                                                                                                                     |
| Environment             | Indoor                                                                                                                                                                                                                                                                                                                                                                                                                                                  |
| Finish                  | White, Glass, Black                                                                                                                                                                                                                                                                                                                                                                                                                                     |
| Technical description   | Suspension lamp providing direct or diffused lighting. Chrome-<br>plated metal structure and lathe-shaped aluminum diffusers,<br>painted white on the inside, and shiny white or black on the<br>outside or gray-colored, blown and overlaid glass with glossy<br>external finish Liquid paint protection. Opal blown glass inner<br>diffuser. White painted steel ceiling attachment protected with<br>transparent paint, and polished aluminum cover. |

Without

230

**Ray S** designed by Rodolfo Dordoni

Suspension lamp providing direct or diffused lighting.