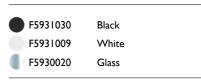

#### RAY S

| Mounting                | Pendant                                                                                                                                                                                                                                                                                                                                                                                                                                                 |
|-------------------------|---------------------------------------------------------------------------------------------------------------------------------------------------------------------------------------------------------------------------------------------------------------------------------------------------------------------------------------------------------------------------------------------------------------------------------------------------------|
| Type of ceiling pendant | Suspension cable                                                                                                                                                                                                                                                                                                                                                                                                                                        |
| Lamps description       | I x MAX 205W E27 HSGS or I LED 21W E27 2452lm 3000K                                                                                                                                                                                                                                                                                                                                                                                                     |
| Environment             | Indoor                                                                                                                                                                                                                                                                                                                                                                                                                                                  |
| Finish                  | White, Glass, Black                                                                                                                                                                                                                                                                                                                                                                                                                                     |
| Technical description   | Suspension lamp providing direct or diffused lighting. Chrome-<br>plated metal structure and lathe-shaped aluminum diffusers,<br>painted white on the inside, and shiny white or black on the<br>outside or gray-colored, blown and overlaid glass with glossy<br>external finish Liquid paint protection. Opal blown glass inner<br>diffuser. White painted steel ceiling attachment protected with<br>transparent paint, and polished aluminum cover. |