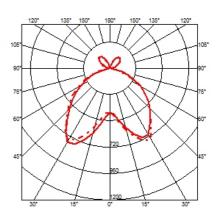

tside or gray-colored, blown and overlaid glass with glossy<br>external finish Liquid paint protection. Opal blown glass inner<br>diffuser. White painted steel ceiling attachment protected with<br>transparent paint, and polished aluminum cover. |

### ELECTRICAL

| Emergency   |  |
|-------------|--|
| Voltage (V) |  |

# PHYSICAL

| Supply                | Terminal block          |
|-----------------------|-------------------------|
| Cord length (mm)      | 4000                    |
| Construction material | Aluminum, Glass, Steel  |
| Weight (kg)           | 3.8 (met) - 6.8 (glass) |
| Number of heads       | I                       |

Without

230





**Ray S** designed by Rodolfo Dordoni

Suspension lamp providing direct or diffused lighting.



## DIMENSIONS



## CERTIFICATIONS