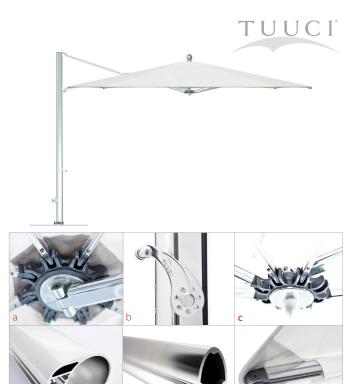

## premium parasols

The Ocean Master MAX Single Cantilever is simply art and engineering harmonizing in a symphony of shade. The polished and anodized marine-grade canopy structure cantilevers from a sturdy, oval-shaped mast inspired by sailing yachts. With the combined features of an ultra strong aluminum milled fulcrum and automatic telescoping mast, the shade membrane easily closes over tables and chairs.

### features:

- a. Patented Independent Bracket Hub System
- b. Telescoping Mast With "Easy" Crank Lift
- C. Marine Grade Aluminum Components
- d. Cantilever Aluminum Mast
- e. V-Max Reinforced Strut Design
- f. Ballistic Reinforced/Screw Pocket Construction
- g. Reinforced Strut Joints Connector
- h. Security Knob Allows 360° rotation
- i. Easily Replaceable Parts