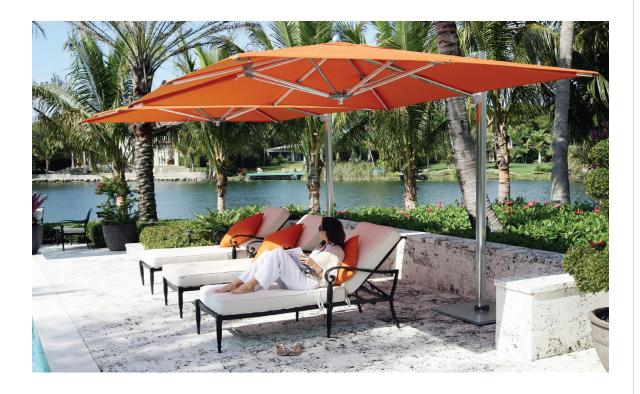

# ocean master MAX single cantilever

## premium parasols

The Ocean Master MAX Single Cantilever is simply art and engineering harmonizing in a symphony of shade. The polished and anodized marine-grade canopy structure cantilevers from a sturdy, oval-shaped mast inspired by sailing yachts. With the combined features of an ultra strong aluminum milled fulcrum and automatic telescoping mast, the shade membrane easily closes over tables and chairs.

### features:

- a. Patented Independent Bracket Hub System
- b. Telescoping Mast With "Easy" Crank Lift
- C. Marine Grade Aluminum Components
- d. Cantilever Aluminum Mast
- e. V-Max Reinforced Strut Design
- f. Ballistic Reinforced/Screw Pocket Construction
- g. Reinforced Strut Joints Connector
- h. Security Knob Allows 360° rotation
- i. Easily Replaceable Parts