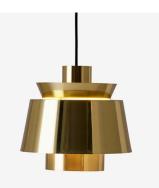

## UTZON PENDANT JU1

<sup>by</sup> JØRN UTZON

## 1947

To Jørn Utzon, his father's naval engineering drawings became a lifelong fascination with ships and boats, along with light. More than a decade before Jørn Utzon created his masterpiece, the Sydney Opera House, he put his childhood fascination into this pendant, combining successfully the smoothness of the lines of a ship with the source of light for the first time.

| Product type                           | Pendant                                                                                                                                                                                              |
|----------------------------------------|------------------------------------------------------------------------------------------------------------------------------------------------------------------------------------------------------|
| Production Process                     | The metal shades that make up the Utzon pendant are made from a combination of deep drawing and spinning.                                                                                            |
| Environment                            | Indoor                                                                                                                                                                                               |
| Materials                              | White or lacquered metal, 3 meter fabric cord.                                                                                                                                                       |
| Dimensions (cm/in)                     | Ø: 22cm/8.7in, H: 23cm/9.1in.                                                                                                                                                                        |
| Colours                                | White lacquered steel with white fabric cord.<br>Lacquered copper with black fabric cord.<br>Lacquered brass with black fabric cord.                                                                 |
| Design year                            | 1947                                                                                                                                                                                                 |
| Press info                             | andtradition.com<br>For image downloads go to<br>andtradition.com / downloads<br>For press releases go to<br>andtradition.com / press<br>For price requests please contact<br>press@andtradition.com |
| Please contact for<br>more information | PR & Communication manager<br>Camilla Høeg Gade<br>press@andtradition.com<br>T +45 60 20 13 13                                                                                                       |

PRODUCT

Lacquered copper

Lacquered brass

White lacquered Steel