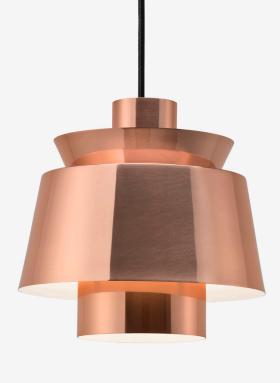

| Product type                           | Pendant                                                                                                                                                                                              |
|----------------------------------------|------------------------------------------------------------------------------------------------------------------------------------------------------------------------------------------------------|
| Production Process                     | The metal shades that make up the Utzon pendant are made from a combination of deep drawing and spinning.                                                                                            |
| Environment                            | Indoor                                                                                                                                                                                               |
| Materials                              | White or lacquered metal, 3 meter fabric cord.                                                                                                                                                       |
| Dimensions (cm/in)                     | Ø: 22cm/8.7in, H: 23cm/9.1in.                                                                                                                                                                        |
| Colours                                | White lacquered steel with white fabric cord.<br>Lacquered copper with black fabric cord.<br>Lacquered brass with black fabric cord.                                                                 |
| Design year                            | 1947                                                                                                                                                                                                 |
| Press info                             | andtradition.com<br>For image downloads go to<br>andtradition.com / downloads<br>For press releases go to<br>andtradition.com / press<br>For price requests please contact<br>press@andtradition.com |
| Please contact for<br>more information | PR & Communication manager<br>Camilla Høeg Gade<br>press@andtradition.com<br>T +45 60 20 13 13                                                                                                       |

PRODUCT

Lacquered copper

Lacquered brass

White lacquered Steel