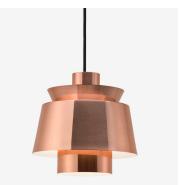

| Product type                           | Pendant                                                                                                                                                                                              |
|----------------------------------------|------------------------------------------------------------------------------------------------------------------------------------------------------------------------------------------------------|
| Production Process                     | The metal shades that make up the Utzon pendant are made from a combination of deep drawing and spinning.                                                                                            |
| Environment                            | Indoor                                                                                                                                                                                               |
| Materials                              | White or lacquered metal, 3 meter fabric cord.                                                                                                                                                       |
| Dimensions (cm/in)                     | Ø: 22cm/8.7in, H: 23cm/9.1in.                                                                                                                                                                        |
| Colours                                | White lacquered steel with white fabric cord.<br>Lacquered copper with black fabric cord.<br>Lacquered brass with black fabric cord.                                                                 |
| Design year                            | 1947                                                                                                                                                                                                 |
| Press info                             | andtradition.com<br>For image downloads go to<br>andtradition.com / downloads<br>For press releases go to<br>andtradition.com / press<br>For price requests please contact<br>press@andtradition.com |
| Please contact for<br>more information | PR & Communication manager<br>Camilla Høeg Gade<br>press@andtradition.com<br>T +45 60 20 13 13                                                                                                       |

PRODUCT

Lacquered copper

Lacquered brass

White lacquered Steel