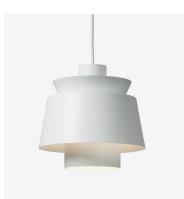

## UTZON PENDANT JU1

<sup>by</sup> JØRN UTZON

## 1947

To Jørn Utzon, his father's naval engineering drawings became a lifelong fascination with ships and boats, along with light. More than a decade before Jørn Utzon created his masterpiece, the Sydney Opera House, he put his childhood fascination into this pendant, combining successfully the smoothness of the lines of a ship with the source of light for the first time.

| Product type                           | Pendant                                                                                                                                                                                              |
|----------------------------------------|------------------------------------------------------------------------------------------------------------------------------------------------------------------------------------------------------|
| Production Process                     | The metal shades that make up the Utzon pendant are made from a combination of deep drawing and spinning.                                                                                            |
| Environment                            | Indoor                                                                                                                                                                                               |
| Materials                              | White or lacquered metal, 3 meter fabric cord.                                                                                                                                                       |
| Dimensions (cm/in)                     | Ø: 22cm/8.7in, H: 23cm/9.1in.                                                                                                                                                                        |
| Colours                                | White lacquered steel with white fabric cord.<br>Lacquered copper with black fabric cord.<br>Lacquered brass with black fabric cord.                                                                 |
| Design year                            | 1947                                                                                                                                                                                                 |
| Press info                             | andtradition.com<br>For image downloads go to<br>andtradition.com / downloads<br>For press releases go to<br>andtradition.com / press<br>For price requests please contact<br>press@andtradition.com |
| Please contact for<br>more information | PR & Communication manager<br>Camilla Høeg Gade<br>press@andtradition.com<br>T +45 60 20 13 13                                                                                                       |

PRODUCT

Lacquered copper

Lacquered brass

White lacquered Steel