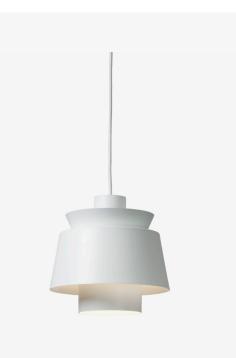

| Product type                           | Pendant                                                                                                                                                                                              |
|----------------------------------------|------------------------------------------------------------------------------------------------------------------------------------------------------------------------------------------------------|
| Production Process                     | The metal shades that make up the Utzon pendant are made from a combination of deep drawing and spinning.                                                                                            |
| Environment                            | Indoor                                                                                                                                                                                               |
| Materials                              | White or lacquered metal, 3 meter fabric cord.                                                                                                                                                       |
| Dimensions (cm/in)                     | Ø: 22cm/8.7in, H: 23cm/9.1in.                                                                                                                                                                        |
| Colours                                | White lacquered steel with white fabric cord.<br>Lacquered copper with black fabric cord.<br>Lacquered brass with black fabric cord.                                                                 |
| Design year                            | 1947                                                                                                                                                                                                 |
| Press info                             | andtradition.com<br>For image downloads go to<br>andtradition.com / downloads<br>For press releases go to<br>andtradition.com / press<br>For price requests please contact<br>press@andtradition.com |
| Please contact for<br>more information | PR & Communication manager<br>Camilla Høeg Gade<br>press@andtradition.com<br>T +45 60 20 13 13                                                                                                       |

PRODUCT

Lacquered copper

Lacquered brass

White lacquered Steel