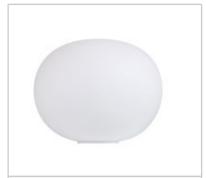

## **GLO-BALL BASIC 2**

| : Table                                                                                                                                                                                                                                                                                                                               |
|---------------------------------------------------------------------------------------------------------------------------------------------------------------------------------------------------------------------------------------------------------------------------------------------------------------------------------------|
| : 1 x MAX 230W E27 HSGS/F                                                                                                                                                                                                                                                                                                             |
| : Indoor                                                                                                                                                                                                                                                                                                                              |
| : White                                                                                                                                                                                                                                                                                                                               |
| : Table/desk lamp providing diffused light.<br>Diffuser consisting of an externally acidetched,<br>hand blown, flashed opaline glass and a die-cast<br>aluminum threaded ring nut with alodine plating<br>finish. 30% fiberglass reinforced injection-<br>molded polyamide base. Gray painted, die-cast<br>aluminum diffuser support. |
|                                                                                                                                                                                                                                                                                                                                       |

**Glo-Ball Basic 2** design by Jasper Morrison

Table/desk lamp providing diffused light

| Reference Code    |       |
|-------------------|-------|
| ○ <b>F3026000</b> | White |