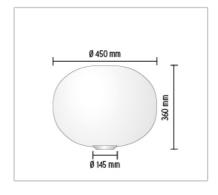

## **GLO-BALL BASIC 2**

| : Table                                                                                                                                                                                                                                                                                                                               |
|---------------------------------------------------------------------------------------------------------------------------------------------------------------------------------------------------------------------------------------------------------------------------------------------------------------------------------------|
| : 1 x MAX 230W E27 HSGS/F                                                                                                                                                                                                                                                                                                             |
| : Indoor                                                                                                                                                                                                                                                                                                                              |
| : White                                                                                                                                                                                                                                                                                                                               |
| : Table/desk lamp providing diffused light.<br>Diffuser consisting of an externally acidetched,<br>hand blown, flashed opaline glass and a die-cast<br>aluminum threaded ring nut with alodine plating<br>finish. 30% fiberglass reinforced injection-<br>molded polyamide base. Gray painted, die-cast<br>aluminum diffuser support. |
|                                                                                                                                                                                                                                                                                                                                       |