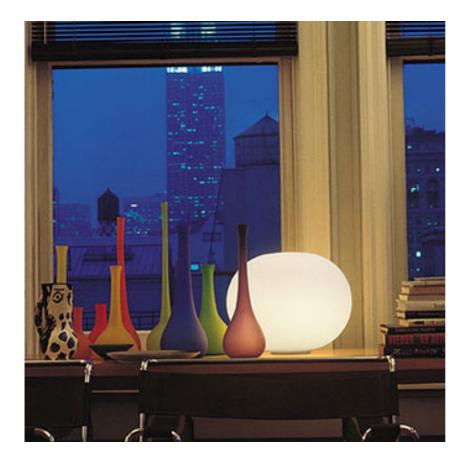

## **GLO-BALL BASIC 2**

| : Table                                                                                                                                                                                                                                                                                                                               |
|---------------------------------------------------------------------------------------------------------------------------------------------------------------------------------------------------------------------------------------------------------------------------------------------------------------------------------------|
| : 1 x MAX 230W E27 HSGS/F                                                                                                                                                                                                                                                                                                             |
| : Indoor                                                                                                                                                                                                                                                                                                                              |
| : White                                                                                                                                                                                                                                                                                                                               |
| : Table/desk lamp providing diffused light.<br>Diffuser consisting of an externally acidetched,<br>hand blown, flashed opaline glass and a die-cast<br>aluminum threaded ring nut with alodine plating<br>finish. 30% fiberglass reinforced injection-<br>molded polyamide base. Gray painted, die-cast<br>aluminum diffuser support. |
|                                                                                                                                                                                                                                                                                                                                       |

**Glo-Ball Basic 2** design by Jasper Morrison

Table/desk lamp providing diffused light

| Reference Code    |       |
|-------------------|-------|
| ○ <b>F3026000</b> | White |