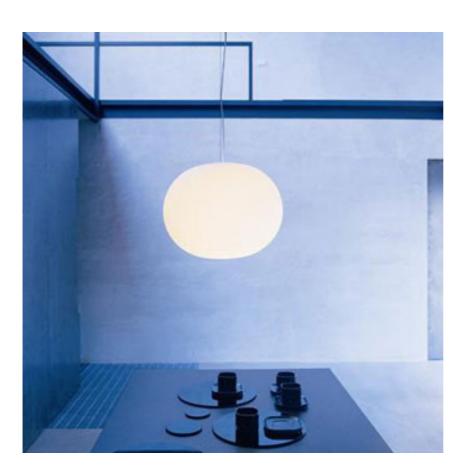

## **GLO-BALL S1**

| GLO DALL SI             |                                                                                                                                                                                                                                                                                                                  |
|-------------------------|------------------------------------------------------------------------------------------------------------------------------------------------------------------------------------------------------------------------------------------------------------------------------------------------------------------|
| Mounting                | : Suspension                                                                                                                                                                                                                                                                                                     |
| Type of ceiling pendant | : Suspension cable                                                                                                                                                                                                                                                                                               |
| Lamps description       | : 1 x MAX 150W E27 HSGS/F                                                                                                                                                                                                                                                                                        |
| Environment             | : Indoor                                                                                                                                                                                                                                                                                                         |
| Finish                  | : White                                                                                                                                                                                                                                                                                                          |
| Technical description   | : Suspension lamp providing diffused light.  Diffuser consisting of an externally acid-etched, hand blown, flashed opaline glass. Gloss white painted pressed steel diffuser support. 30% fiberglass reinforced injection-molded polyamide rose; pressed and galvanized ceiling fitting. Steel suspension cable. |
| ELECTRICAL              |                                                                                                                                                                                                                                                                                                                  |
| Emergency               | : Without                                                                                                                                                                                                                                                                                                        |
| Voltage (V)             | : 220/240                                                                                                                                                                                                                                                                                                        |
| PHYSICAL                |                                                                                                                                                                                                                                                                                                                  |
| Supply                  | : Terminal block                                                                                                                                                                                                                                                                                                 |
| Cord length(mm)         | : 3700                                                                                                                                                                                                                                                                                                           |
| Construction material   | : Blown glass, Steel                                                                                                                                                                                                                                                                                             |
| Weight (kg)             | : 2,7                                                                                                                                                                                                                                                                                                            |
|                         |                                                                                                                                                                                                                                                                                                                  |