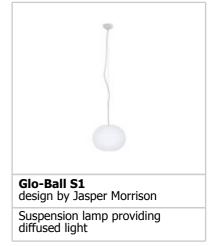

## **GLO-BALL S1**

| GLO DALL SI             |                                                                                                                                                                                                                                                                                                                  |
|-------------------------|------------------------------------------------------------------------------------------------------------------------------------------------------------------------------------------------------------------------------------------------------------------------------------------------------------------|
| Mounting                | : Suspension                                                                                                                                                                                                                                                                                                     |
| Type of ceiling pendant | : Suspension cable                                                                                                                                                                                                                                                                                               |
| Lamps description       | : 1 x MAX 150W E27 HSGS/F                                                                                                                                                                                                                                                                                        |
| Environment             | : Indoor                                                                                                                                                                                                                                                                                                         |
| Finish                  | : White                                                                                                                                                                                                                                                                                                          |
| Technical description   | : Suspension lamp providing diffused light.  Diffuser consisting of an externally acid-etched, hand blown, flashed opaline glass. Gloss white painted pressed steel diffuser support. 30% fiberglass reinforced injection-molded polyamide rose; pressed and galvanized ceiling fitting. Steel suspension cable. |
| ELECTRICAL              |                                                                                                                                                                                                                                                                                                                  |
| Emergency               | : Without                                                                                                                                                                                                                                                                                                        |
| Voltage (V)             | : 220/240                                                                                                                                                                                                                                                                                                        |
| PHYSICAL                |                                                                                                                                                                                                                                                                                                                  |
| Supply                  | : Terminal block                                                                                                                                                                                                                                                                                                 |
| Cord length(mm)         | : 3700                                                                                                                                                                                                                                                                                                           |
| Construction material   | : Blown glass, Steel                                                                                                                                                                                                                                                                                             |
| Weight (kg)             | : 2,7                                                                                                                                                                                                                                                                                                            |
|                         |                                                                                                                                                                                                                                                                                                                  |