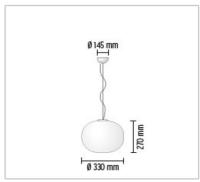

## **GLO-BALL S1**

| GLO DALL SI             |                                                                                                                                                                                                                                                                                                                  |
|-------------------------|------------------------------------------------------------------------------------------------------------------------------------------------------------------------------------------------------------------------------------------------------------------------------------------------------------------|
| Mounting                | : Suspension                                                                                                                                                                                                                                                                                                     |
| Type of ceiling pendant | : Suspension cable                                                                                                                                                                                                                                                                                               |
| Lamps description       | : 1 x MAX 150W E27 HSGS/F                                                                                                                                                                                                                                                                                        |
| Environment             | : Indoor                                                                                                                                                                                                                                                                                                         |
| Finish                  | : White                                                                                                                                                                                                                                                                                                          |
| Technical description   | : Suspension lamp providing diffused light.  Diffuser consisting of an externally acid-etched, hand blown, flashed opaline glass. Gloss white painted pressed steel diffuser support. 30% fiberglass reinforced injection-molded polyamide rose; pressed and galvanized ceiling fitting. Steel suspension cable. |
| ELECTRICAL              |                                                                                                                                                                                                                                                                                                                  |
| Emergency               | : Without                                                                                                                                                                                                                                                                                                        |
| Voltage (V)             | : 220/240                                                                                                                                                                                                                                                                                                        |
| PHYSICAL                |                                                                                                                                                                                                                                                                                                                  |
| Supply                  | : Terminal block                                                                                                                                                                                                                                                                                                 |
| Cord length(mm)         | : 3700                                                                                                                                                                                                                                                                                                           |
| Construction material   | : Blown glass, Steel                                                                                                                                                                                                                                                                                             |
| Weight (kg)             | : 2,7                                                                                                                                                                                                                                                                                                            |
|                         |                                                                                                                                                                                                                                                                                                                  |