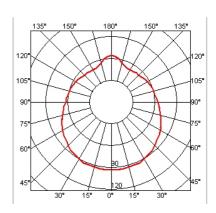

|
| Weight (kg)             | : 2,7                                                                                                                                                                                                                                                                                                            |
|                         |                                                                                                                                                                                                                                                                                                                  |





| Reference Code    |       |
|-------------------|-------|
| ○ <b>F3005061</b> | White |