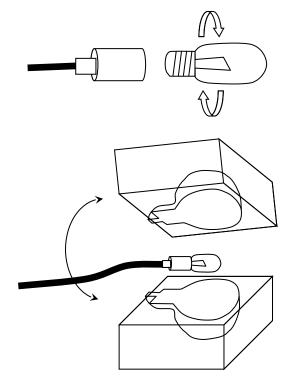

### HOW TO REPLACE BULB

1. Turn the bulb anti-clock wise and take it out from the socket.

2. Screw-in a new bulb of the same type same rated voltage and wattage.

3. Never use higher wattage bulb.