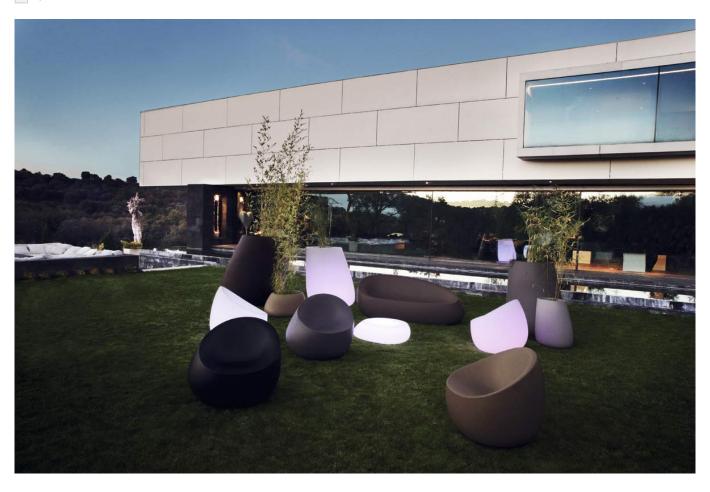

# **LIGHTING**

\_\_\_\_\_

# **LIGHT**

Ref. 55012W

White internally lit unit with LED technology. Available only in matte ice white finish.

ICE

# **RGBW LED**

Ref. 55012L

Unit with internal lighting with RGBW LED technology and remote control unit for switching colors. Available only in matte ice white finish. Remote control included.

ICE