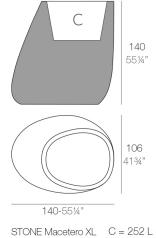

#### Weight

42 Kg

STONE Macetero XL C STONE Planter XL C

C = 252 L $C = 66\frac{1}{2} gal$ 