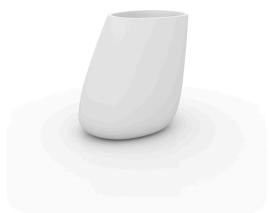

#### Weight

42 Kg

STONE Macetero XL C STONE Planter XL C

C = 252 L $C = 66\frac{1}{2} gal$ 