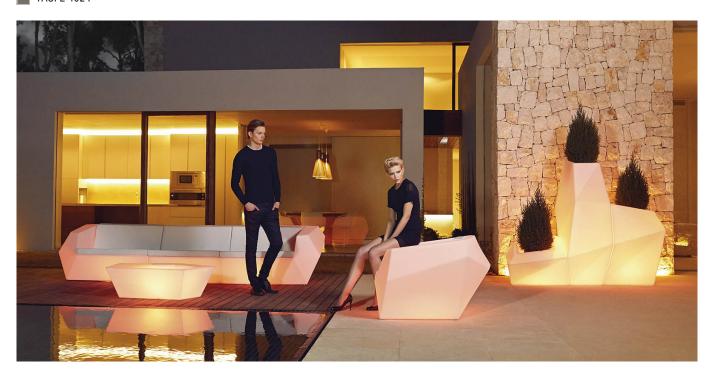

#### **RGBW LED**

Unit with internal lighting with RGBW LED technology and remote control unit for switching colors. Available only in matte ice white finish. Remote control included.

ICE

#### **RGBW LED BATTERY**

Unit with internal lighting with battery-powered RGBW LED technology. Includes charger and remote control for switching colors and charger. Available only in matte ice white finish.