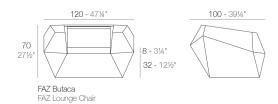

exclusively in the quality of the material that permits an exterior using even in the most exacting environments. The modularity of FAZ permits the consumers to adapt the furniture and flowerpots to their style and needs without losing the harmony of this furniture set. It's upholstery is available in excellent quality nautical canvas or polyester fabric. The result is a product that transmits essence, that contains the complexity and the density of a work finalized to the extreme degree, the purpose of which is to create desirable places to live. ca vivir.

View online: https://www.vondom.com/products/54001

### **Features**

### **Description**

Made of polyethylene resin by rotational moulding. 100% Recyclable. Item suitable for indoor and outdoor use. Available in different finishes.



#### Weight

24.04 Kg

## **Includes**

CREVIN Upholstery fabric, that as and natural appearance and can be easy cleaned by washing machines, allowing an easy removal of mildew. Suitable for indoor and outdoor use

GLAD Soft and cozy fabric suitable for indoor and outdoor use.

NAUTIC Soft leather like fabric suitable for indoor and outdoor use. Stantard option for upholstery.

SILVERTEX Vinyl fabric suitable for indoor and outdoor use. Special option for upholstery.

#### **FINISHES**

#### **BASIC**

Ref. 54001

Matt Polyethylene















PISTACHIO





#### **RGBW LED**

Unit with internal lighting with RGBW LED technology and remote control unit for switching colors. Available only in matte ice white finish. Remote control included.

ICE

#### **RGBW LED DMX**

Unit with intern