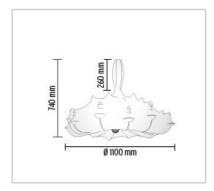

## **ZEPPELIN 1**

| Mounting                          | : Suspension                                                                                                                                                                                                                                                                                                                               |  |
|-----------------------------------|--------------------------------------------------------------------------------------------------------------------------------------------------------------------------------------------------------------------------------------------------------------------------------------------------------------------------------------------|--|
| Type of ceiling pendant           | : Suspension cable                                                                                                                                                                                                                                                                                                                         |  |
| Lamps description                 | : 1 x MAX 230W E27 HSGS/F                                                                                                                                                                                                                                                                                                                  |  |
| Environment                       | : Indoor                                                                                                                                                                                                                                                                                                                                   |  |
| Finish                            | : Cocoon                                                                                                                                                                                                                                                                                                                                   |  |
| Technical description  ELECTRICAL | : Suspension lamp providing diffused light. White powder coated internal steel structure sprayed with a unique cocoon resin to create the diffuser which is then protected by a transparent sprayed on finish.  Transparentpolymethylmethacrylate (PMMA) candles . Faceted crystal globe located at the lower center for a sparkle effect. |  |
| Emergency                         | : Without                                                                                                                                                                                                                                                                                                                                  |  |
| Voltage (V)                       | : 220/240                                                                                                                                                                                                                                                                                                                                  |  |
| PHYSICAL                          |                                                                                                                                                                                                                                                                                                                                            |  |
| Supply                            | : Terminal block                                                                                                                                                                                                                                                                                                                           |  |
| Cord length(mm)                   | : 4000                                                                                                                                                                                                                                                                                                                                     |  |
|                                   |                                                                                                                                                                                                                                                                                                                                            |  |
| Construction material             | : Cocoon or Crystal or PMMA or Steel                                                                                                                                                                                                                                                                                                       |  |