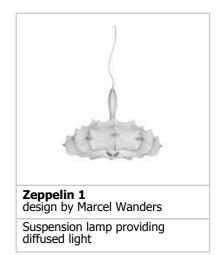

## **ZEPPELIN 1**

| Mounting                          | : Suspension                                                                                                                                                                                                                                                                                                                               |  |
|-----------------------------------|--------------------------------------------------------------------------------------------------------------------------------------------------------------------------------------------------------------------------------------------------------------------------------------------------------------------------------------------|--|
| Type of ceiling pendant           | : Suspension cable                                                                                                                                                                                                                                                                                                                         |  |
| Lamps description                 | : 1 x MAX 230W E27 HSGS/F                                                                                                                                                                                                                                                                                                                  |  |
| Environment                       | : Indoor                                                                                                                                                                                                                                                                                                                                   |  |
| Finish                            | : Cocoon                                                                                                                                                                                                                                                                                                                                   |  |
| Technical description  ELECTRICAL | : Suspension lamp providing diffused light. White powder coated internal steel structure sprayed with a unique cocoon resin to create the diffuser which is then protected by a transparent sprayed on finish.  Transparentpolymethylmethacrylate (PMMA) candles . Faceted crystal globe located at the lower center for a sparkle effect. |  |
| Emergency                         | : Without                                                                                                                                                                                                                                                                                                                                  |  |
| Voltage (V)                       | : 220/240                                                                                                                                                                                                                                                                                                                                  |  |
| PHYSICAL                          |                                                                                                                                                                                                                                                                                                                                            |  |
| Supply                            | : Terminal block                                                                                                                                                                                                                                                                                                                           |  |
| Cord length(mm)                   | : 4000                                                                                                                                                                                                                                                                                                                                     |  |
|                                   |                                                                                                                                                                                                                                                                                                                                            |  |
| Construction material             | : Cocoon or Crystal or PMMA or Steel                                                                                                                                                                                                                                                                                                       |  |