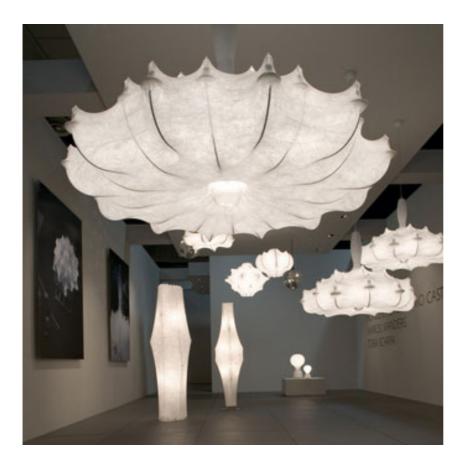

## **ZEPPELIN 1**

| Mounting                          | : Suspension                                                                                                                                                                                                                                                                                                                               |  |
|-----------------------------------|--------------------------------------------------------------------------------------------------------------------------------------------------------------------------------------------------------------------------------------------------------------------------------------------------------------------------------------------|--|
| Type of ceiling pendant           | : Suspension cable                                                                                                                                                                                                                                                                                                                         |  |
| Lamps description                 | : 1 x MAX 230W E27 HSGS/F                                                                                                                                                                                                                                                                                                                  |  |
| Environment                       | : Indoor                                                                                                                                                                                                                                                                                                                                   |  |
| Finish                            | : Cocoon                                                                                                                                                                                                                                                                                                                                   |  |
| Technical description  ELECTRICAL | : Suspension lamp providing diffused light. White powder coated internal steel structure sprayed with a unique cocoon resin to create the diffuser which is then protected by a transparent sprayed on finish.  Transparentpolymethylmethacrylate (PMMA) candles . Faceted crystal globe located at the lower center for a sparkle effect. |  |
| Emergency                         | : Without                                                                                                                                                                                                                                                                                                                                  |  |
| Voltage (V)                       | : 220/240                                                                                                                                                                                                                                                                                                                                  |  |
| PHYSICAL                          |                                                                                                                                                                                                                                                                                                                                            |  |
| Supply                            | : Terminal block                                                                                                                                                                                                                                                                                                                           |  |
| Cord length(mm)                   | : 4000                                                                                                                                                                                                                                                                                                                                     |  |
|                                   |                                                                                                                                                                                                                                                                                                                                            |  |
| Construction material             | : Cocoon or Crystal or PMMA or Steel                                                                                                                                                                                                                                                                                                       |  |