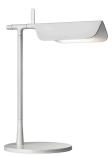

## Tab Table

by Edward Barber & Jay Osgerby , 2011

Table lamp. Body in painted pressofused aluminium. Multi-led diffuser in specially designed PMMA to avoid the Multi Shadow effect and dazzle. Head rotation  $\pm 45^{\circ}$ .