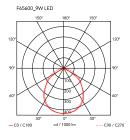

| Mounting                   | Table                                                          |
|----------------------------|----------------------------------------------------------------|
| Environment                | Indoor                                                         |
| Weight                     | 0.8 Kg                                                         |
| Light sources<br>available | 14 x LED 9W 347lm 3000K CRI80 [i]                              |
| Emergency                  | Without                                                        |
| Voltage                    | 100-240/24V                                                    |
| Power                      | 9W                                                             |
| Battery                    | No                                                             |
| Supply included            | Yes                                                            |
| Cord Length                | 1600 mm                                                        |
| Materials                  | Aluminum, PMMA                                                 |
| Colors                     | <ul> <li>F6560030 - Black</li> <li>F6560009 - White</li> </ul> |
| Certificate                |                                                                |