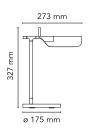

## Tab Table

by Edward Barber & Jay Osgerby , 2011

Table lamp. Body in painted pressofused aluminium. Multi-led diffuser in specially designed PMMA to avoid the Multi Shadow effect and dazzle. Head rotation  $\pm 45^{\circ}$ .

| Mounting                   | Table                                                          |
|----------------------------|----------------------------------------------------------------|
| Environment                | Indoor                                                         |
| Weight                     | 0.8 Kg                                                         |
| Light sources<br>available | 14 x LED 9W 347lm 3000K CRI80 [i]                              |
| Emergency                  | Without                                                        |
| Voltage                    | 100-240/24V                                                    |
| Power                      | 9W                                                             |
| Battery                    | No                                                             |
| Supply included            | Yes                                                            |
| Cord Length                | 1600 mm                                                        |
| Materials                  | Aluminum, PMMA                                                 |
| Colors                     | <ul> <li>F6560030 - Black</li> <li>F6560009 - White</li> </ul> |
| Certificate                |                                                                |