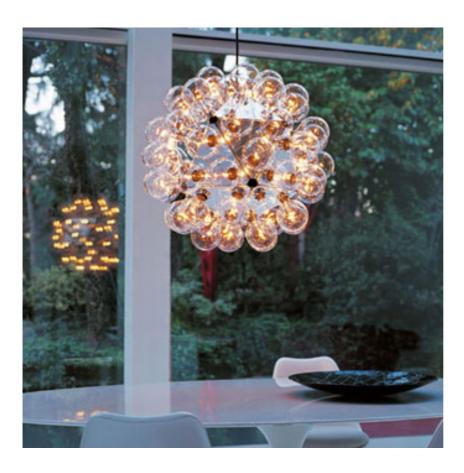

## **TARAXACUM S2**

| Mounting                | : Suspension                                                                                                                                                                                                                |
|-------------------------|-----------------------------------------------------------------------------------------------------------------------------------------------------------------------------------------------------------------------------|
| Type of ceiling pendant | : Suspension steel cable                                                                                                                                                                                                    |
| Lamps description       | : 120 x MAX 40W E27 IAG or 120 x 25W E27 IAG                                                                                                                                                                                |
| Environment             | : Indoor                                                                                                                                                                                                                    |
| Finish                  | : Polished aluminum                                                                                                                                                                                                         |
| Technical description   | : Suspension fixture providing direct and reflected<br>lighting. Structure formed by 20 pressed,<br>polished aluminum triangles. 60 clear Globolux<br>lamps housed around the structure. Steel ceiling<br>fitting and rose. |
|                         | lamps housed around the structure. Steel ce fitting and rose.                                                                                                                                                               |
| ELECTRICAL              |                                                                                                                                                                                                                             |

## **PHYSICAL**

: Aluminum or Steel Construction material

**Taraxacum S2** design by Achille Castiglioni

Suspension lamp providing diffused lighting