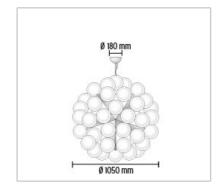

## **TARAXACUM S2**

| Mounting                | : Suspension                                                                                                                                                                                                                |
|-------------------------|-----------------------------------------------------------------------------------------------------------------------------------------------------------------------------------------------------------------------------|
| Type of ceiling pendant | : Suspension steel cable                                                                                                                                                                                                    |
| Lamps description       | : 120 x MAX 40W E27 IAG or 120 x 25W E27 IAG                                                                                                                                                                                |
| Environment             | : Indoor                                                                                                                                                                                                                    |
| Finish                  | : Polished aluminum                                                                                                                                                                                                         |
| Technical description   | : Suspension fixture providing direct and reflected<br>lighting. Structure formed by 20 pressed,<br>polished aluminum triangles. 60 clear Globolux<br>lamps housed around the structure. Steel ceiling<br>fitting and rose. |
|                         | lamps housed around the structure. Steel ce fitting and rose.                                                                                                                                                               |
| ELECTRICAL              |                                                                                                                                                                                                                             |

## **PHYSICAL**

: Aluminum or Steel Construction material

**Taraxacum S2** design by Achille Castiglioni

Suspension lamp providing diffused lighting