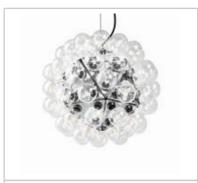

## **TARAXACUM S2**

| Mounting                | : Suspension                                                                                                                                                                                                                |
|-------------------------|-----------------------------------------------------------------------------------------------------------------------------------------------------------------------------------------------------------------------------|
| Type of ceiling pendant | : Suspension steel cable                                                                                                                                                                                                    |
| Lamps description       | : 120 x MAX 40W E27 IAG or 120 x 25W E27 IAG                                                                                                                                                                                |
| Environment             | : Indoor                                                                                                                                                                                                                    |
| Finish                  | : Polished aluminum                                                                                                                                                                                                         |
| Technical description   | : Suspension fixture providing direct and reflected<br>lighting. Structure formed by 20 pressed,<br>polished aluminum triangles. 60 clear Globolux<br>lamps housed around the structure. Steel ceiling<br>fitting and rose. |
|                         | lamps housed around the structure. Steel ce fitting and rose.                                                                                                                                                               |
| ELECTRICAL              |                                                                                                                                                                                                                             |

## **PHYSICAL**

: Aluminum or Steel Construction material

**Taraxacum S2** design by Achille Castiglioni

Suspension lamp providing diffused lighting