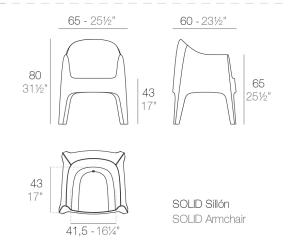

# **SOLID ARMCHAIR**

## By Stefano Giovannoni & Elisa Gargan

It is a group of items which, although being light offer stability thanks to their geometric and well-defined cut, as if they were sculpted from stone. The collection includes a sofa, an armchair, a chair, a chair with armrests, a table and a small table. It is a functional collection due to its collapsability and design.

#### **Description**

Made of injected polypropylene with mineral additives. Stackable. Available in several colors. Item suitable for indoor and outdoor use.

#### Weight

8.5 Kg