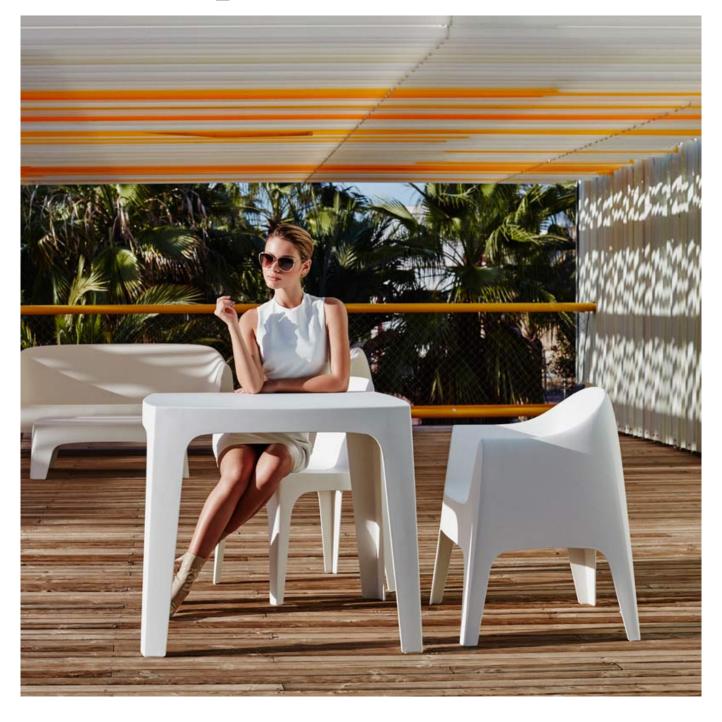

# **SOLID ARMCHAIR**

## By Stefano Giovannoni & Elisa Gargan

It is a group of items which, although being light offer stability thanks to their geometric and well-defined cut, as if they were sculpted from stone. The collection includes a sofa, an armchair, a chair, a chair with armrests, a table and a small table. It is a functional collection due to its collapsability and design.

#### **Description**

Made of injected polypropylene with mineral additives. Stackable. Available in several colors. Item suitable for indoor and outdoor use.