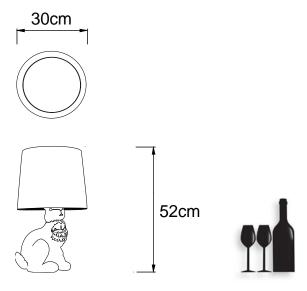

# Rabbit lamp

The Rabbit Lamp is one of a three piece collection of animal furniture which also includes a life-sized Horse Lamp and Pig Table. A perfect guest for a Mad Hatters tea party.

DesignerFrontYear of design2005MaterialPolyesterAdditionalIndoor use onlyProduct CodesRabbit Lamp

Lamp MOLRABBIT-B

#### Detailing



The Rabbit Lamp detail of Fur, fountains a reflection of the light down to the base creating an impression of warm dense fur.

#### Colour



Black

#### Main dimensions



#### **Technical**



1 x E14 matt MAX 60 Watt



Euro-plug

### Packaging



Shade H31cm W32cm D36cm



Rabbit H45cm W26cm D24cm



1-Colli 0.4 Net 1.2 Gross



1-Colli 2.1 Net 3 Gross

### Photography



Credits Kasia Gatkowksa

## Cleaning Instructions

When cleaning the Rabbit, most household cleaning products can be used in combination with a soft cloth, but avoid abrasive cleaner.