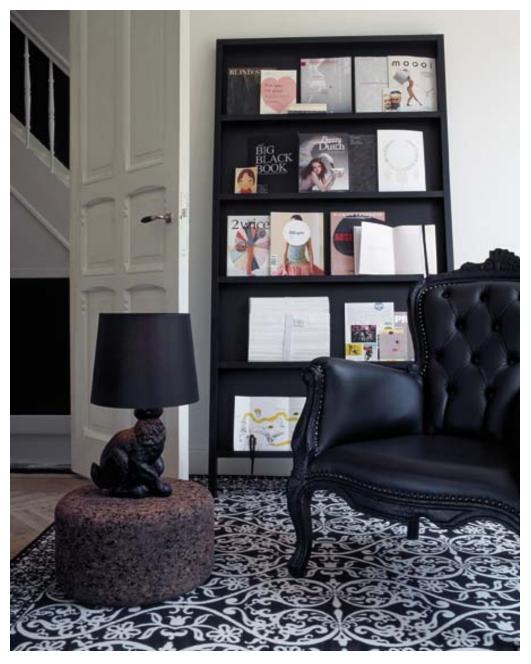

# Rabbit lamp

The Rabbit Lamp is one of a three piece collection of animal furniture which also includes a life-sized Horse Lamp and Pig Table. A perfect guest for a Mad Hatters tea party.

DesignerFrontYear of design2005MaterialPolyesterAdditionalIndoor use onlyProduct CodesRabbit Lamp

#### Detailing

The Rabbit Lamp detail of Fur, fountains a reflection of the light down to the base creating an impression of warm dense fur.

#### Colour

Black