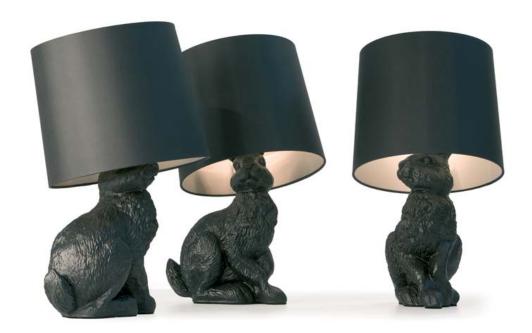

# Rabbit lamp

The Rabbit Lamp is one of a three piece collection of animal furniture which also includes a life-sized Horse Lamp and Pig Table. A perfect guest for a Mad Hatters tea party.

DesignerFrontYear of design2005MaterialPolyesterAdditionalIndoor use onlyProduct CodesRabbit Lamp

#### Detailing

The Rabbit Lamp detail of Fur, fountains a reflection of the light down to the base creating an impression of warm dense fur.