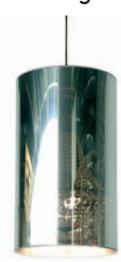

## Light Shade Shade . Jurgen Bey . 1999

Photographer: Maarten van Houten

Light Shade Shade is a one way mirror that reflects its environment and conceals-reveals its former identity. Turned on, the lamp gives light, and appears in its old garment to give comfort and character.

( If you want to recycle your own old lamp the shade can also be supplied without the inner lamp)
Light Shade Shade is part of the Moooi weer collection.

semi-transparant mirror film surrounding an old lamp available in different types light fitting: 5-armed chandelier; 5 x E14 lightbulb matt, max 40 Watt chandelier; 3 x E27 lightbulb matt, max 60 Watt floorlamp; 1 x E27 lightbulb matt, max 100 Watt