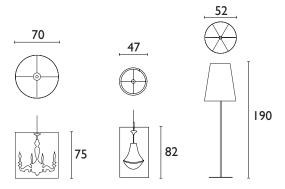

( If you want to recycle your own old lamp the shade can also be supplied without the inner lamp)
Light Shade Shade is part of the Moooi weer collection.

semi-transparant mirror film surrounding an old lamp available in different types light fitting: 5-armed chandelier; 5 x E14 lightbulb matt, max 40 Watt chandelier; 3 x E27 lightbulb matt, max 60 Watt floorlamp; 1 x E27 lightbulb matt, max 100 Watt

for indoor use

dimensions in cm