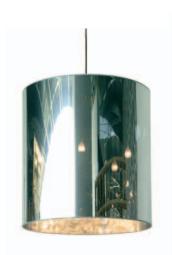

## Light Shade Shade . Jurgen Bey . 1999

Photographer: Maarten van Houten

Light Shade Shade is a one way mirror that reflects its environment and conceals-reveals its former identity. Turned on, the lamp gives light, and appears in its old garment to give comfort and character.

( If you want to recycle your own old lamp the shade can also be supplied without the inner lamp)
Light Shade Shade is part of the Moooi weer collection.

semi-transparant mirror film surrounding an old lamp available in different types light fitting: 5-armed chandelier; 5 x E14 lightbulb matt, max 40 Watt chandelier; 3 x E27 lightbulb matt, max 60 Watt floorlamp; 1 x E27 lightbulb matt, max 100 Watt