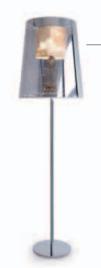

## Light Shade Shade . Jurgen Bey . 1999

Photographer: Maarten van Houten

Light Shade Shade is a one way mirror that reflects its environment and conceals-reveals its former identity. Turned on, the lamp gives light, and appears in its old garment to give comfort and character.

( If you want to recycle your own old lamp the shade can also be supplied without the inner lamp)
Light Shade Shade is part of the Moooi weer collection.

semi-transparant mirror film surrounding an old lamp available in different types light fitting: 5-armed chandelier; 5 x E14 lightbulb matt, max 40 Watt chandelier; 3 x E27 lightbulb matt, max 60 Watt floorlamp; 1 x E27 lightbulb matt, max 100 Watt