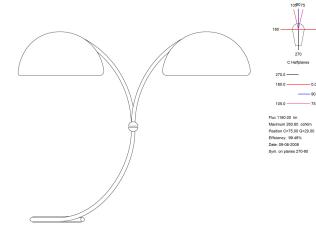

## **TECHNICAL DRAWINGS**

DESIGN ELIO MARTINELLI 1965

**STANDING** UTILIZATION: INTERNAL TYPOLOGY: LAMPS

**COLOURS** STRUCTURE: WHITE

DIFFUSER: WHITE

STRUCTURE: **METAL MATERIALS** 

DIFFUSER: **METHACRYLATE** 

**MEASURES** WIDTH: -DIAMETER: 55 cm WEIGHT NET: 25 HEIGHT: 120 cm HOLE DIAMETER: -GROSS: 30

HOLE DEPTH: -LENGTH: -

DEPTH: -

PACKAGING VOL.M3: 60X105X100 NUMBER OF ITEMS: 1

**BULBS** LED 1X15W E27

FLUX: 1500LM KELVIN: 2700° CLASS: A+ CRI: >80