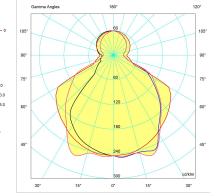

## **DEVICE SPECIFICATIONS**

TYPE OF EMISSION: DIFFUSED POWER: 20 W

FLOW LAMP: 1153 lm BEAM ANGLE: -

DEVICE EFFICIENCY: 57.7lm/W IMPACT RESISTENCE: -

GLOW WIRE TEST: -

POWER SUPPLY CABLE LENGTH: -LENGTH OF HANGING CABLE: -

SUPPLY: -

POWER SUPPLY ASSEMBLY: -TYPE OF DIMMING: -

VOLTAGE: 230 V

POWER SUPPLY: -

MARKETS THIS ITEM IS AVAILABLE IN THE FOLLOWING COUNTRIES:

**EUROPE, USA & CANADA** 

SERPENTE code: 2131

PHOTO GALLERY