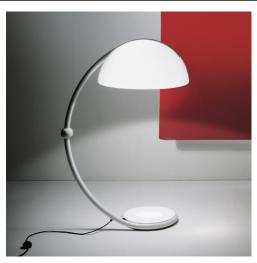

## **SERPENTE**

code: 2131

FLOOR LAMP, DIFFUSED LIGHT, SWING ARM, WHITE OPAL METHACRYLATE DIFFUSER, METAL FRAME IN WHITE COLOR.DESIGNED IN 1965 BY ELIO MARTINELLI, THE LAMP IS MADE OF METHACRYLATE MOLDING TECHNIQUES INNOVATIVE FOR THE TIME IN WHICH IT WAS DESIGNED AND ITS GEOMETRIC SHAPE AND DYNAMISM REVIVES THE ATMOSPHERE OF THOSE YEARS DECISIVE FOR THE SUCCESS OF THE DESIGN ITALIAN IN THE WORLD.

## **TECHNICAL DRAWINGS**

DESIGN ELIO MARTINELLI 1965

**STANDING** UTILIZATION: INTERNAL TYPOLOGY: LAMPS

**COLOURS** STRUCTURE: WHITE

DIFFUSER: WHITE

STRUCTURE: **METAL MATERIALS** 

DIFFUSER: **METHACRYLATE** 

SUPPLY: -

POWER SUPPLY ASSEMBLY: -TYPE OF DIMMING: -

VOLTAGE: 230 V

POWER SUPPLY: -

MARKETS THIS ITEM IS AVAILABLE IN THE FOLLOWING COUNTRIES:

**EUROPE, USA & CANADA** 

SERPENTE code: 2131

PHOTO GALLERY