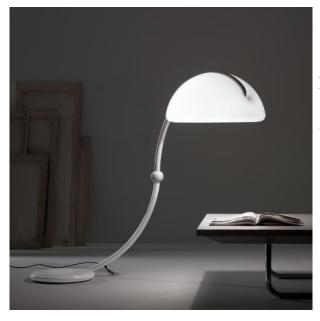

## **SERPENTE**

code: 2131

FLOOR LAMP, DIFFUSED LIGHT, SWING ARM, WHITE OPAL METHACRYLATE DIFFUSER, METAL FRAME IN WHITE COLOR.DESIGNED IN 1965 BY ELIO MARTINELLI, THE LAMP IS MADE OF METHACRYLATE MOLDING TECHNIQUES INNOVATIVE FOR THE TIME IN WHICH IT WAS DESIGNED AND ITS GEOMETRIC SHAPE AND DYNAMISM REVIVES THE ATMOSPHERE OF THOSE YEARS DECISIVE FOR THE SUCCESS OF THE DESIGN ITALIAN IN THE WORLD.