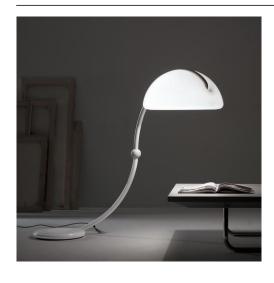

## **SERPENTE**

code: 2131

FLOOR LAMP, DIFFUSED LIGHT, SWING ARM, WHITE OPAL METHACRYLATE DIFFUSER, METAL FRAME IN WHITE COLOR.DESIGNED IN 1965 BY ELIO MARTINELLI, THE LAMP IS MADE OF METHACRYLATE MOLDING TECHNIQUES INNOVATIVE FOR THE TIME IN WHICH IT WAS DESIGNED AND ITS GEOMETRIC SHAPE AND DYNAMISM REVIVES THE ATMOSPHERE OF THOSE YEARS DECISIVE FOR THE SUCCESS OF THE DESIGN ITALIAN IN THE WORLD.

## **TECHNICAL DRAWINGS**

DESIGN ELIO MARTINELLI 1965

**STANDING** UTILIZATION: INTERNAL TYPOLOGY: LAMPS

**COLOURS** STRUCTURE: WHITE

DIFFUSER: WHITE

STRUCTURE: **METAL MATERIALS** 

DIFFUSER: **METHACRYLATE** 

SUPPLY: -

POWER SUPPLY ASSEMBLY: -TYPE OF DIMMING: -

VOLTAGE: 230 V

POWER SUPPLY: -

MARKETS THIS ITEM IS AVAILABLE IN THE FOLLOWING COUNTRIES:

**EUROPE, USA & CANADA** 

SERPENTE code: 2131

PHOTO GALLERY