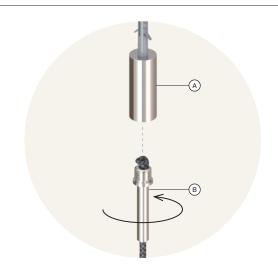

## **MOUNTING OF CEILING BRACKET**

Disassemble the  $\ensuremath{\mathbb{B}}$  cord holders from the  $\ensuremath{\mathbb{A}}$  ceiling brackets.

Mount the  $\begin{tabular}{l} \end{tabular}$  ceiling brackets as illustrated.

# MOUNTING OF HOOK

2

To mount the hook, rotate the (B) cord holder counter clockwise into the (A) ceiling bracket until it is secure.