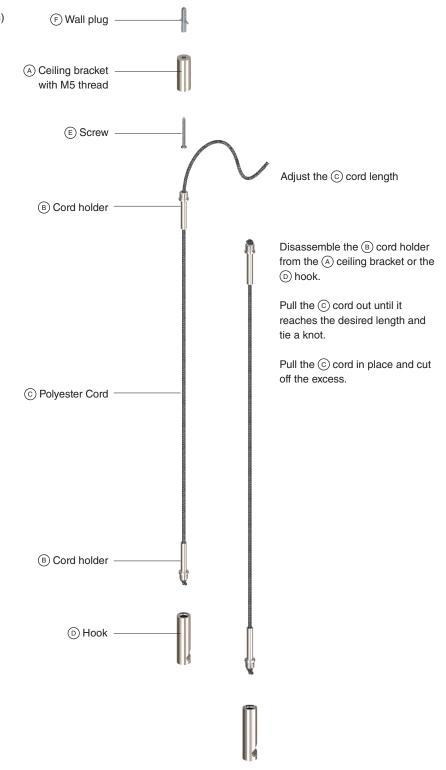

## **ADJUST THE CORD**

### IN THE BOX:

- 3 x (A) Ceiling bracket
- 6 x (B) Cord holder
- 3 x © Polyester cord (4 m)
- 3 x D Hooks
- 3 x (E) Screws (Ø5 x 50 mm)
- 3 x F Wall plugs (Ø8 x 40 mm)

ALL MEASUREMENTS ARE IN MILLIMETERS WWW.FROSTDENMARK.COM

## **MOUNTING OF CEILING BRACKET**

Disassemble the  $\ensuremath{\mathbb{B}}$  cord holders from the  $\ensuremath{\mathbb{A}}$  ceiling brackets.

Mount the  $\begin{tabular}{l} \end{tabular}$  ceiling brackets as illustrated.

# MOUNTING OF HOOK

2

To mount the hook, rotate the (B) cord holder counter clockwise into the (A) ceiling bracket until it is secure.