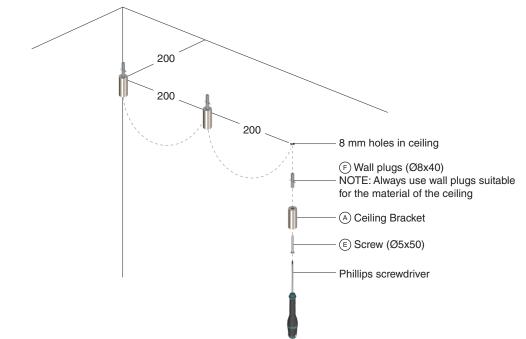

## **MOUNTING OF CEILING BRACKET**

Disassemble the  $\ensuremath{\mathbb{B}}$  cord holders from the  $\ensuremath{\mathbb{A}}$  ceiling brackets.

Mount the  $\begin{tabular}{l} \end{tabular}$  ceiling brackets as illustrated.