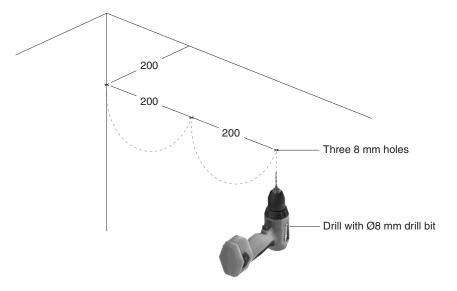

## **DRILL HOLES IN CEILING**

Drill three 8 mm holes in the ceiling.

NOTE: The following measurements is only for inspiration you can create your own desired look.