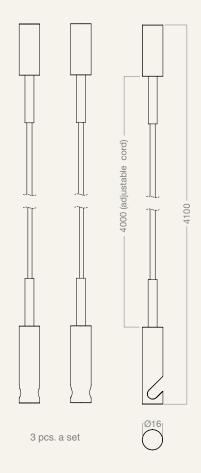

# **CARRY HOOKS**

# PRODUCT DETAILS, TECHNICAL DETAILS AND FITTING INSTRUCTIONS

ITEM NUMBERS: CA16-3, CA16-3-BOC, CA16-3-BMG, CA16-3-BCB, CA16-3-P, CA16-3-C, CA16-3-GO, CA16-3-B & CA16-3-W

MATERIAL: STAINLESS STEEL / POLYESTER CORD

### IN THE BOX:

- 3 x (A) Ceiling bracket
- 6 x (B) Cord holder
- 3 x © Polyester cord (4 m)
- 3 x D Hooks
- 3 x (E) Screws (Ø5 x 50 mm)
- 3 x F Wall plugs (Ø8 x 40 mm)

ALL MEASUREMENTS ARE IN MILLIMETERS WWW.FROSTDENMARK.COM